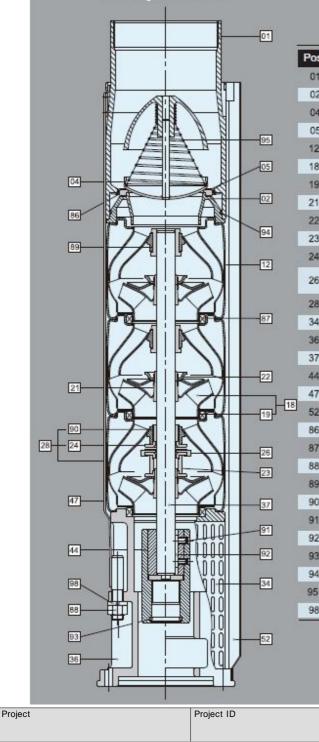

## **Material Specification-8" Pumps**

Revision no.

Page:

| s. | Components                   | Standard                |  |  |
|----|------------------------------|-------------------------|--|--|
| 1  | Discharge                    | SUS304 / SUS316         |  |  |
| 2  | Lower Valve Seat Retainer    | SUS304 / SUS316         |  |  |
| \$ | Valve Cup                    | SUS304 / SUS316         |  |  |
| 5  | Upper Valve Seat Retainer    | SUS304 / SUS316         |  |  |
|    | Diffuser                     | SUS304 / SUS316         |  |  |
|    | Impeller                     | SUS304 / SUS316         |  |  |
|    | Ring Of Impeller             | SUS304 / SUS316         |  |  |
|    | Split Cone                   | SUS304 / SUS316         |  |  |
|    | Split Cone Nut               | SUS304 / SUS316         |  |  |
|    | Nut For Stop Ring            | SUS304 / SUS316         |  |  |
|    | Stop Ring                    | SUS304 / SUS316         |  |  |
|    | Spacing Washer For Stop Ring | Carbon+Graphite+PTFE    |  |  |
| 3  | Bottom Diffuser              | SUS304 / SUS316         |  |  |
| 80 | Strainer                     | SUS304 / SUS316         |  |  |
|    | Suction Interconnector       | SUS304 / SUS316         |  |  |
| 8  | Pump Shaft                   | SUS431 / SUS316         |  |  |
| N. | Coupling                     | SUS304 / SUS316         |  |  |
| 10 | Strap                        | SUS304 / SUS316         |  |  |
|    | Cable Guard                  | SUS304 / SUS316         |  |  |
|    | Valve Seat                   | NBR                     |  |  |
| 21 | Neck Ring                    | SUS304+NBR / SUS316+NBR |  |  |
|    | Nut                          | SUS304 / SUS316         |  |  |
|    | Bearing                      | NBR                     |  |  |
|    | Bearing                      | US304+NBR / SUS316+NBR  |  |  |
|    | Screw                        | SUS304 / SUS316         |  |  |
|    | Key                          | SUS304 / SUS316         |  |  |
|    | O-ring                       | NBR                     |  |  |
|    | O-ring                       | NBR                     |  |  |
|    | Spring                       | SUS304 / SUS316         |  |  |
|    | Spring Washer                | SUS304 / SUS316         |  |  |