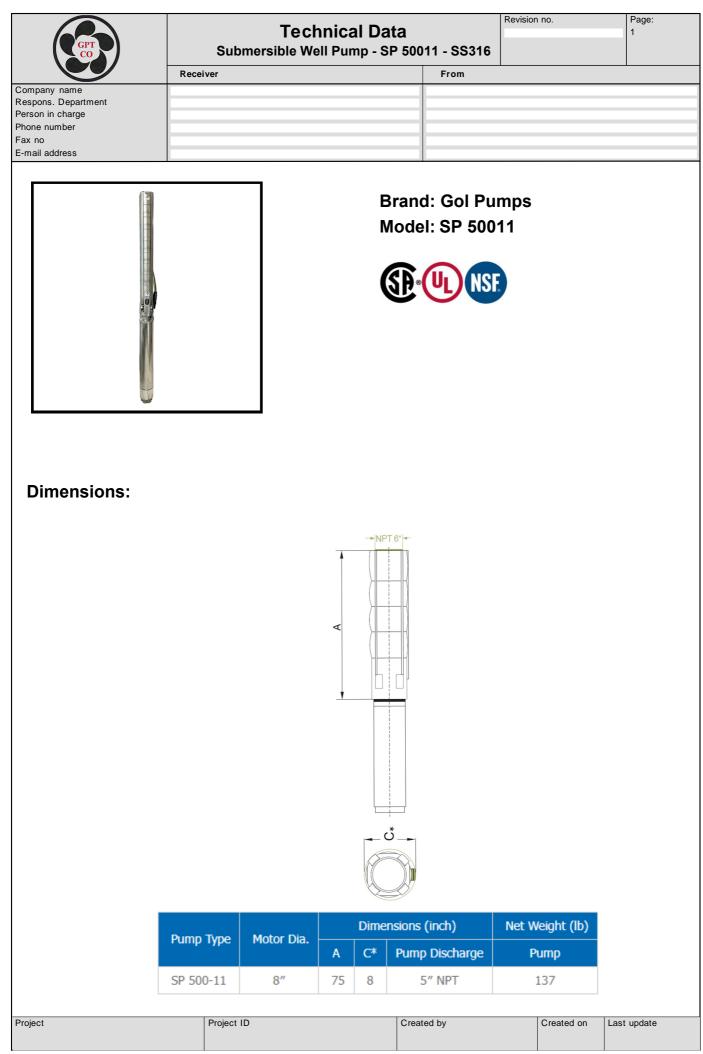

| GIPT |
|------|
|      |

Company name Respons. Department Person in charge Phone number Fax no E-mail address

| Parts and Materials Submersible Well Pump - SP 50 |      | 3 |
|---------------------------------------------------|------|---|
| Receiver                                          | From |   |
|                                                   |      |   |
|                                                   |      |   |
|                                                   |      |   |
|                                                   |      |   |
|                                                   |      |   |

## **General** Data

## Example: SP500



## **Material Specification-8" Pumps**

Revision no.

Page:

| s. | Components                   | Standard