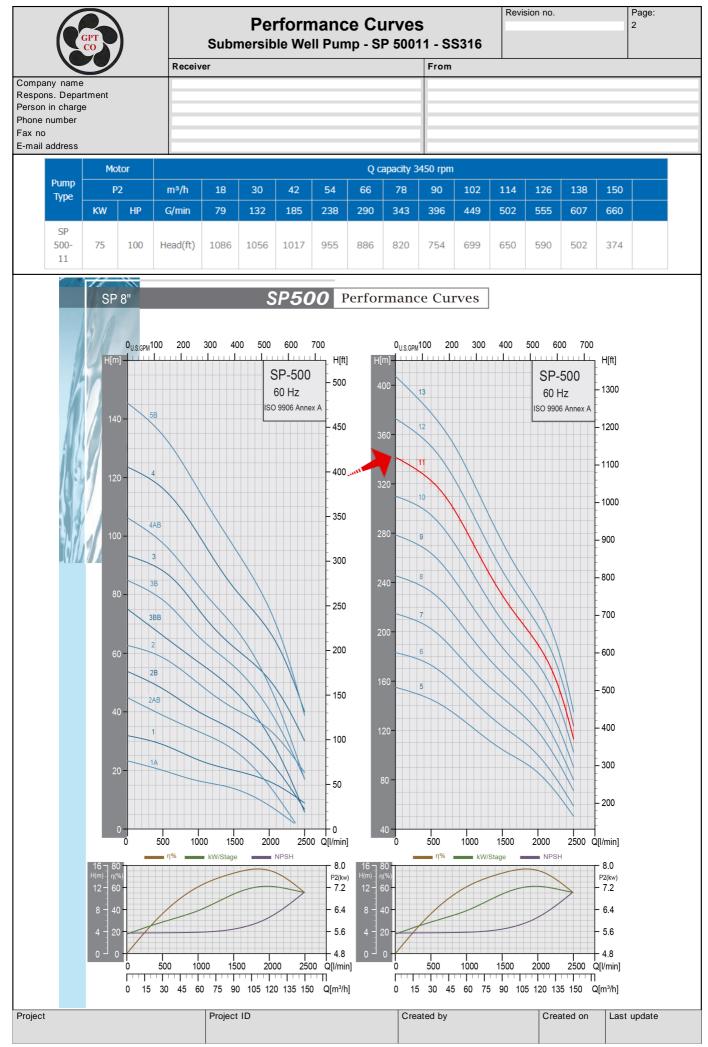

| GIPT |
|------|
|      |

Company name Respons. Department Person in charge Phone number Fax no E-mail address

| Parts and Materials Submersible Well Pump - SP 50 |      | 3 |
|---------------------------------------------------|------|---|
| Receiver                                          | From |   |
|                                                   |      |   |
|                                                   |      |   |
|                                                   |      |   |
|                                                   |      |   |
|                                                   |      |   |

## **General** Data

## Example: SP500



## **Material Specification-8" Pumps**

Revision no.

Page:

| s. | Components                   | Standard