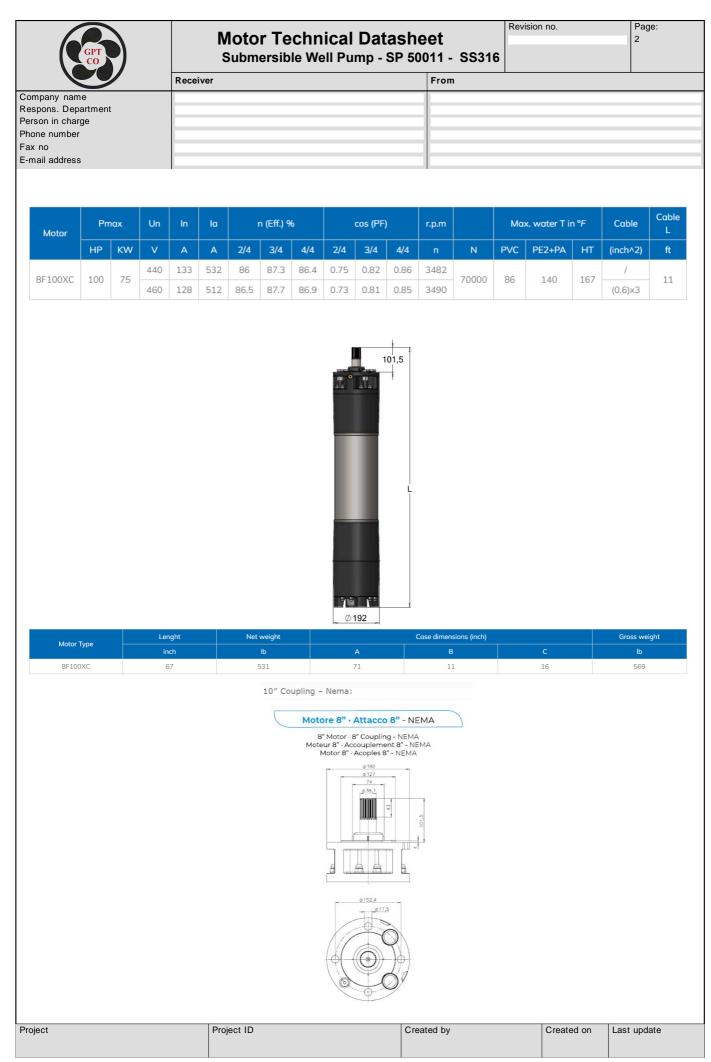

alve Seat                   | NBR                     |  |  |
| 21 | Neck Ring                    | SUS304+NBR / SUS316+NBR |  |  |
|    | Nut                          | SUS304 / SUS316         |  |  |
|    | Bearing                      | NBR                     |  |  |
|    | Bearing                      | US304+NBR / SUS316+NBR  |  |  |
|    | Screw                        | SUS304 / SUS316         |  |  |
|    | Key                          | SUS304 / SUS316         |  |  |
|    | O-ring                       | NBR                     |  |  |
|    | O-ring                       | NBR                     |  |  |
|    | Spring                       | SUS304 / SUS316         |  |  |
|    | Spring Washer                | SUS304 / SUS316         |  |  |

Created by

Created on

Last update



| GPT                                | Motor M<br>Submersible Well I | aterial<br>Pump - SP 50011 - SS316 | ision no. Page:<br>2   |
|------------------------------------|-------------------------------|------------------------------------|------------------------|
|                                    | Receiver                      | From                               |                        |
| company name<br>espons. Department |                               |                                    |                        |
| erson in charge<br>hone number     |                               |                                    |                        |
| ax no<br>-mail address             |                               |                                    |                        |