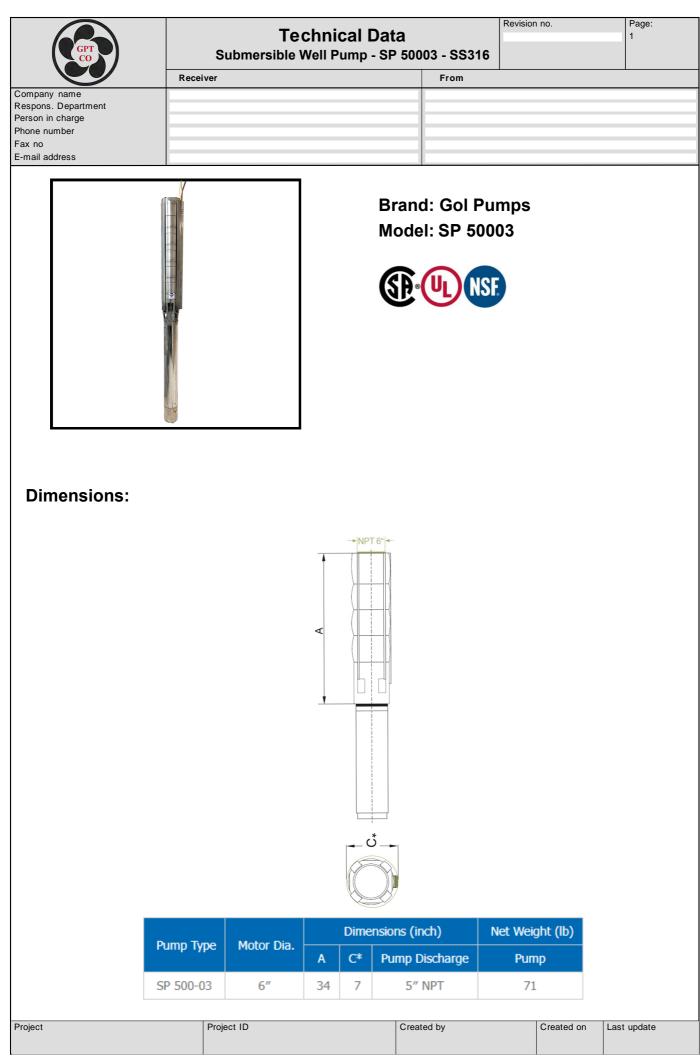

## Parts and Materials Submersible Well Pump - SP 50003 - SS316

Company name Respons. Department Person in charge Phone number Fax no E-mail address

|          | Submersible Wen't unip - Si | 500 | 03 - 00010 |
|----------|-----------------------------|-----|------------|
| Receiver |                             | F   | rom        |
|          |                             |     |            |
|          |                             |     |            |
|          |                             |     |            |
|          |                             |     |            |
|          |                             |     |            |
|          |                             |     |            |

## **General** Data

## Example: SP500



## **Material Specification-8" Pumps**

Revi