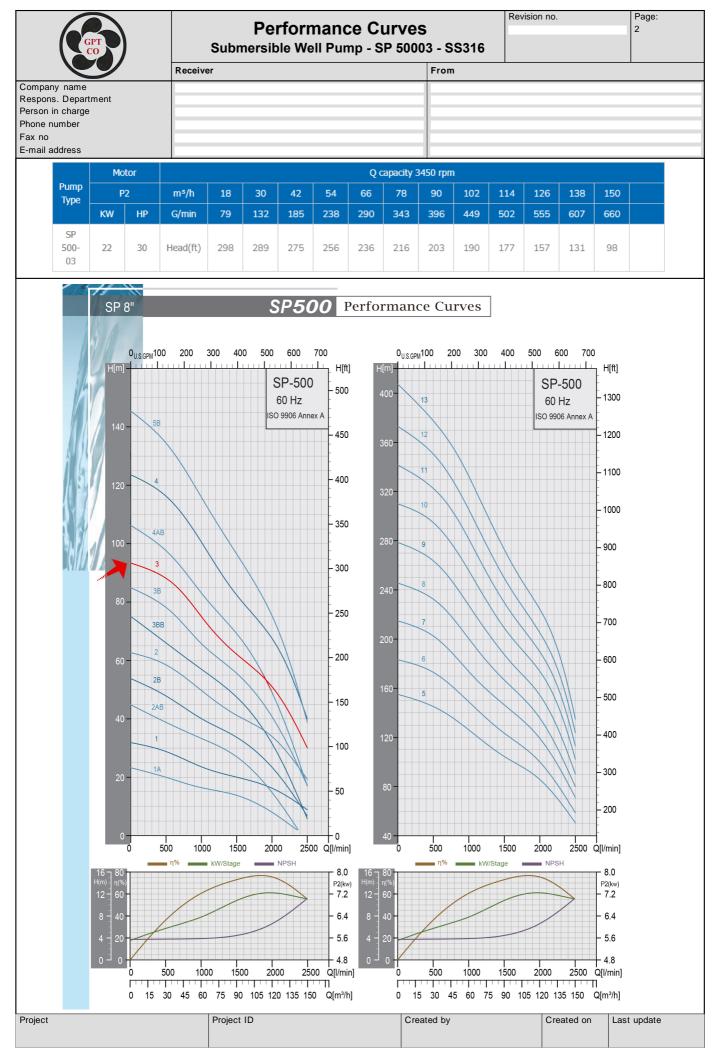

## Parts and Materials Submersible Well Pump - SP 50003 - SS316

Company name Respons. Department Person in charge Phone number Fax no E-mail address

|          | Submersible Wen't unip - Si | 500 | 03 - 00010 |
|----------|-----------------------------|-----|------------|
| Receiver |                             | F   | rom        |
|          |                             |     |            |
|          |                             |     |            |
|          |                             |     |            |
|          |                             |     |            |
|          |                             |     |            |
|          |                             |     |            |

## **General** Data

## Example: SP500



## **Material Specification-8" Pumps**

Revisi