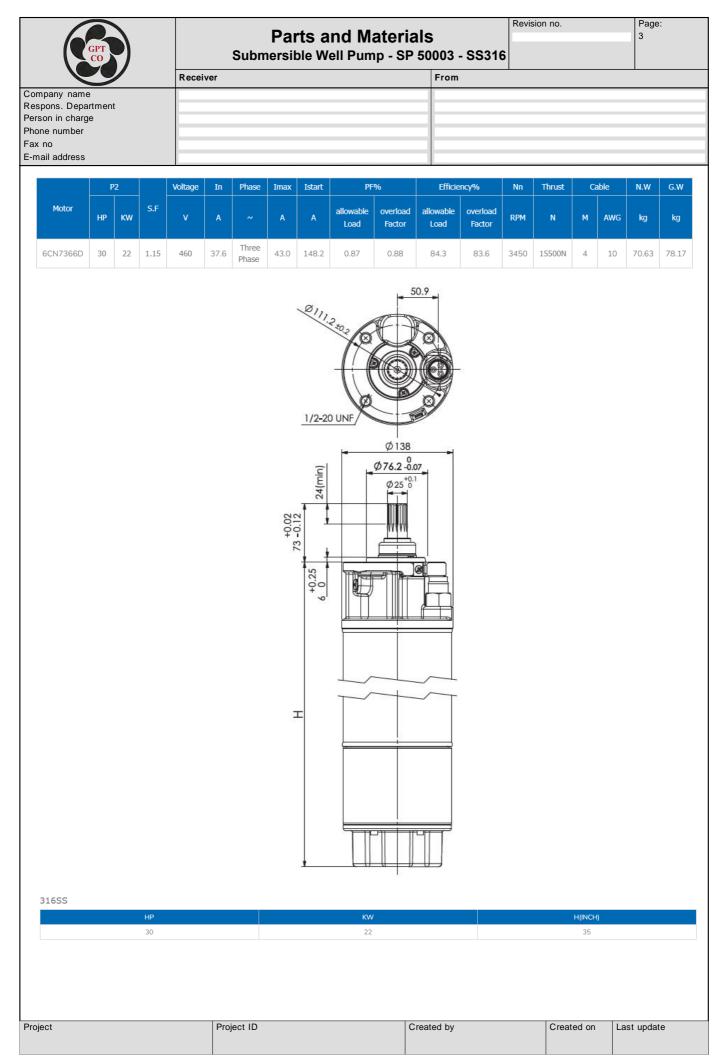

Created on

Last update

Created by

| CEPT                                | Parts and Materials<br>Submersible Well Pump - SP 50003 - SS316 |                                     |             | Revision     | n no.        | Page:<br>3 |
|-------------------------------------|-----------------------------------------------------------------|-------------------------------------|-------------|--------------|--------------|------------|
| R                                   | eceiver                                                         |                                     | From        |              |              |            |
| Company name<br>Respons. Department |                                                                 |                                     |             |              |              |            |
| Person in charge                    |                                                                 |                                     | _           |              |              |            |
| Phone number<br>Fax no              |                                                                 |                                     |             |              |              |            |
| E-mail address                      |                                                                 |                                     |             |              |              |            |
|                                     |                                                                 |                                     | $\frac{6}{$ |              |              |            |
| NO.                                 |                                                                 | Component                           |             |              | 6CN          |            |
| 1                                   |                                                                 | Upper Bracket                       | AISI 3:     | 16           |              |            |
| 2                                   |                                                                 | Stator Shell                        | AISI 3      | 16           |              |            |
| 3                                   |                                                                 | Stator Ends                         | AISI 3:     | 16           |              |            |
| 4                                   |                                                                 | Shaft                               | AISI 63     |              |              |            |
| 5                                   |                                                                 | Mechanical Seal                     | SiC / S     | iC           |              |            |
| 6                                   |                                                                 | Diaphragm                           | NBR         |              |              |            |
| 7                                   |                                                                 | End Cover                           | AISI 3:     |              |              |            |
| 8                                   |                                                                 | Spring                              | AISI 3:     | 16           |              |            |
| 9                                   |                                                                 | Sand Slinger                        | NBR         |              |              |            |
| 10                                  |                                                                 | Lead Wire (Cable)                   | XLPE        |              |              |            |
| 11                                  |                                                                 | Cable Jam Nut                       | AISI 3:     |              |              |            |
| 12                                  |                                                                 | Lower Bracket                       |             | L6 over Iron |              |            |
|                                     |                                                                 | Lead Potting                        | Ероху       |              |              |            |
|                                     |                                                                 | Mechanical Seal / Rubber Components | NBR         |              |              |            |
|                                     |                                                                 | Thrust Pad                          | AISI 42     | 20           |              |            |
| Project                             | Project ID                                                      | C                                   | reated by   |              | Created on L | ast update |