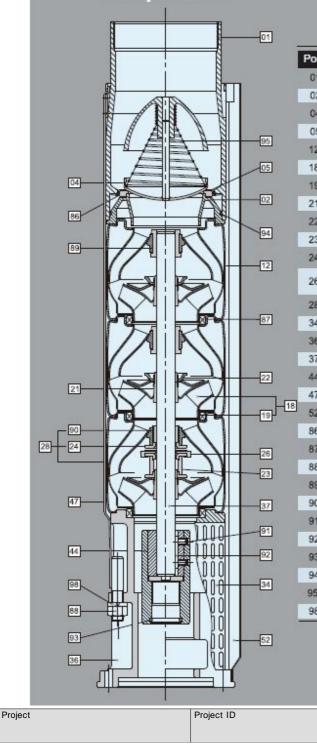

## **Material Specification-8" Pumps**

Revision no.

Page:

3

| s.  | Components                   | Standard                |
|-----|------------------------------|-------------------------|
| 1   | Discharge                    | SUS304 / SUS316         |
| 2   | Lower Valve Seat Retainer    | SUS304 / SUS316         |
| 4   | Valve Cup                    | SUS304 / SUS316         |
| 5   | Upper Valve Seat Retainer    | SUS304 / SUS316         |
| 2   | Diffuser                     | SUS304 / SUS316         |
| 3   | Impeller                     | SUS304 / SUS316         |
| }   | Ring Of Impeller             | SUS304 / SUS316         |
|     | Split Cone                   | SUS304 / SUS316         |
| 2   | Split Cone Nut               | SUS304 / SUS316         |
|     | Nut For Stop Ring            | SUS304 / SUS316         |
| H.  | Stop Ring                    | SUS304 / SUS316         |
| 5   | Spacing Washer For Stop Ring | Carbon+Graphite+PTFE    |
| 13  | Bottom Diffuser              | SUS304 / SUS316         |
|     | Strainer                     | SUS304 / SUS316         |
| Č.  | Suction Interconnector       | SUS304 / SUS316         |
| 8   | Pump Shaft                   | SUS431 / SUS316         |
|     | Coupling                     | SUS304 / SUS316         |
| 100 | Strap                        | SUS304 / SUS316         |
| 1   | Cable Guard                  | SUS304 / SUS316         |
|     | Valve Seat                   | NBR                     |
|     | Neck Ring                    | SUS304+NBR / SUS316+NBF |
| S.  | Nut                          | SUS304 / SUS316         |
|     | Bearing                      | NBR                     |
| ŝ.  | Bearing                      | US304+NBR / SUS316+NBR  |
|     | Screw                        | SUS304 / SUS316         |
|     | Key                          | SUS304 / SUS316         |
|     | O-ring                       | NBR                     |
| 8   | O-ring                       | NBR                     |
|     | Spring                       | SUS304 / SUS316         |
|     | Spring Washer                | SUS304 / SUS316         |