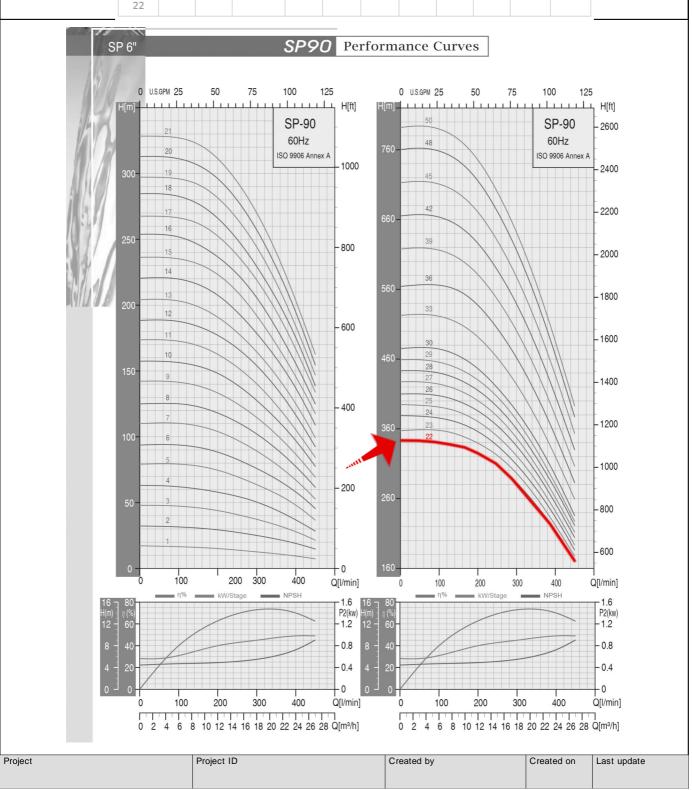

| GPT                 | Performance Curves Submersible Well Pump - SP 9022 |      | Revision no. | Page:<br>2 |
|---------------------|----------------------------------------------------|------|--------------|------------|
|                     | Receiver                                           | From |              |            |
| Company name        |                                                    |      |              |            |
| Respons. Department |                                                    |      |              |            |
| Person in charge    |                                                    |      |              |            |
| Phone number        |                                                    |      |              |            |
| ax no               |                                                    |      |              |            |
| -mail address       |                                                    |      |              |            |

|                 | Motor |    | Q capacity 3450 rpm |      |      |      |      |      |      |       |       |
|-----------------|-------|----|---------------------|------|------|------|------|------|------|-------|-------|
| Pump<br>Type    | Р     | 22 | m³/h                | 6    | 9    | 12   | 15   | 18   | 21   | 24    | 27    |
| 2100            | KW    | HP | G/min               | 26.4 | 39.6 | 52.8 | 66   | 79.2 | 92.4 | 105.6 | 118.8 |
| SP<br>90-<br>22 | 18    | 25 | Head(ft)            | 1118 | 1102 | 1066 | 1010 | 925  | 823  | 702   | 558   |