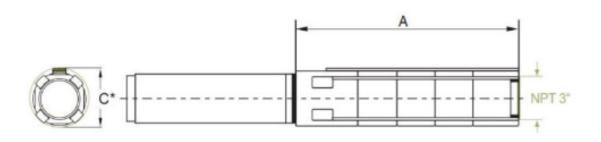

## **Dimensions:**

| Pump Type | Motor Dia. |    | Dime | Net Weight (lb) |      |  |
|-----------|------------|----|------|-----------------|------|--|
|           | MOLOI DIG. | Α  | C*   | Pump Discharge  | Pump |  |
| SP 90-22  | 6"         | 63 | 5.6  | 3" NPT          | 78   |  |