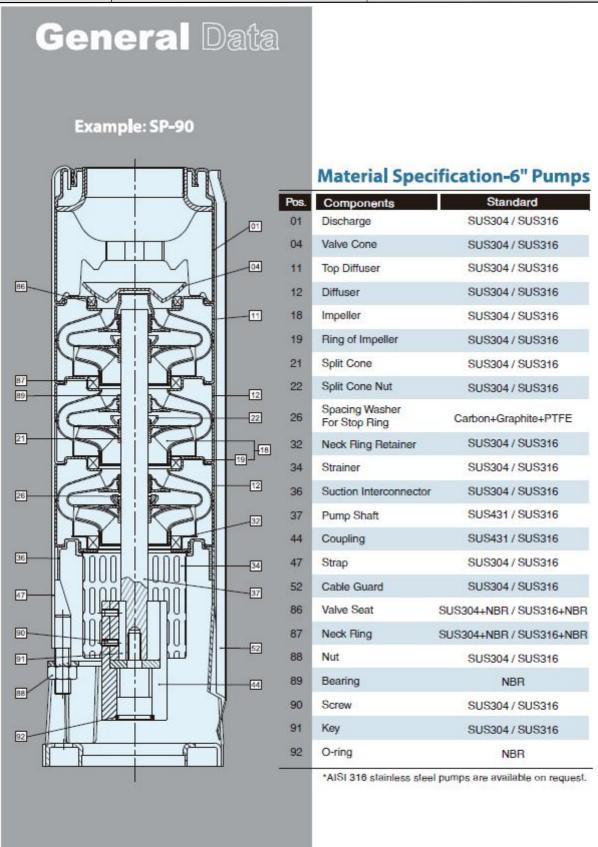

| GPT                 | Parts and Materials Submersible Well Pump - SPS | Revision no. | Page:<br>3 |  |
|---------------------|-------------------------------------------------|--------------|------------|--|
|                     | Receiver                                        | From         |            |  |
| Company name        |                                                 |              |            |  |
| Respons. Department |                                                 |              |            |  |
| Person in charge    |                                                 |              |            |  |
| Phone number        |                                                 |              |            |  |
| Fax no              |                                                 |              |            |  |
| E-mail address      |                                                 |              |            |  |