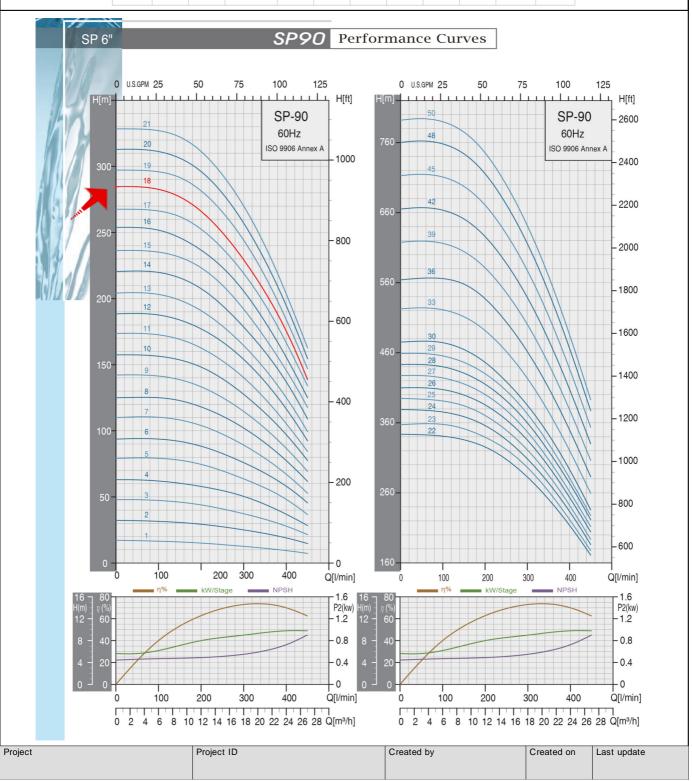

|  | Pump Type       | Motor |    | Q capacity 3450 rpm |      |      |      |     |      |      |       |       |
|--|-----------------|-------|----|---------------------|------|------|------|-----|------|------|-------|-------|
|  |                 | P2    |    | m³/h                | 6    | 9    | 12   | 15  | 18   | 21   | 24    | 27    |
|  | 7,50            | KW    | HP | G/min               | 26.4 | 39.6 | 52.8 | 66  | 79.2 | 92.4 | 105.6 | 118.8 |
|  | SP<br>90-<br>18 | 15    | 20 | Head(ft)            | 928  | 909  | 873  | 820 | 754  | 672  | 574   | 459   |