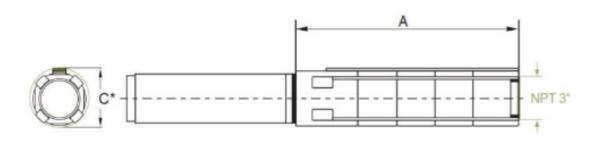

## **Dimensions:**

| Pump Type   | Motor Dia. |    | Dime | Net Weight (lb) |      |
|-------------|------------|----|------|-----------------|------|
| Fullip Type |            | Α  | C*   | Pump Discharge  | Pump |
| SP 90-18    | 6"         | 54 | 5.6  | 3" NPT          | 131  |