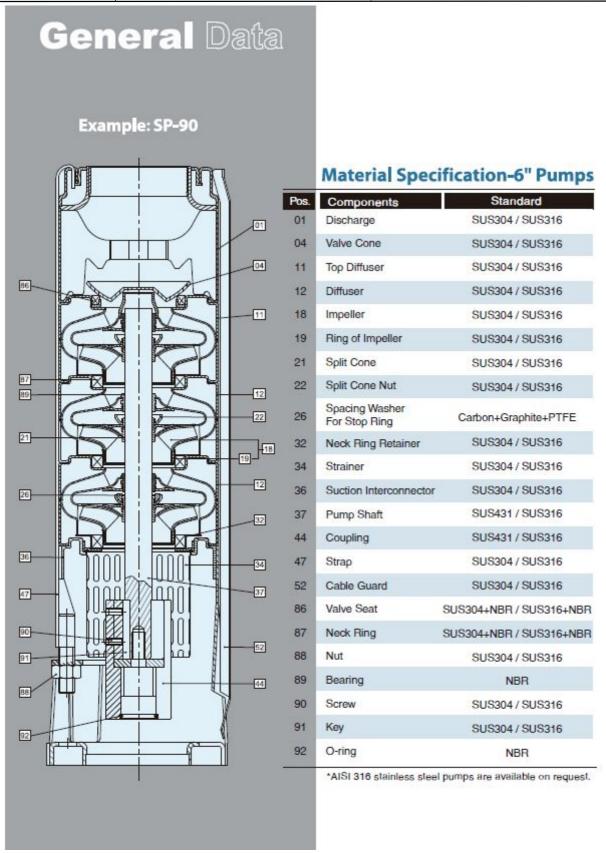

| GPT                 | Parts and Materials Submersible Well Pump - SP 9 | Revision no. | Page:<br>3 |  |
|---------------------|--------------------------------------------------|--------------|------------|--|
|                     | Receiver                                         | From         |            |  |
| Company name        |                                                  |              |            |  |
| Respons. Department |                                                  |              |            |  |
| Person in charge    |                                                  |              |            |  |
| Phone number        |                                                  |              |            |  |
| Fax no              |                                                  |              |            |  |
| E-mail address      |                                                  |              |            |  |