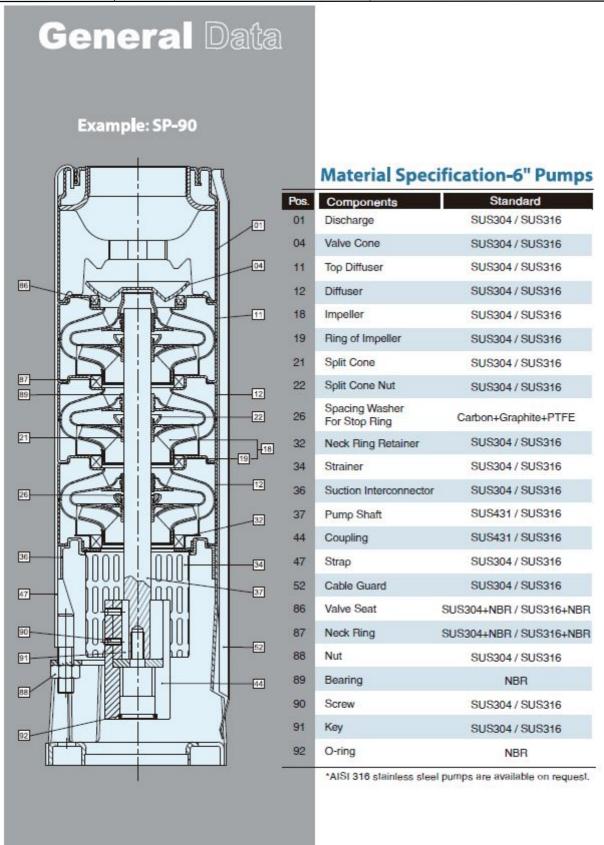

| GPT                 | Parts and Materials Submersible Well Pump - SPS | Revision no. | Page:<br>3 |  |
|---------------------|-------------------------------------------------|--------------|------------|--|
|                     | Receiver                                        | From         |            |  |
| Company name        |                                                 |              |            |  |
| Respons. Department |                                                 |              |            |  |
| Person in charge    |                                                 |              |            |  |
| Phone number        |                                                 |              |            |  |
| Fax no              |                                                 |              |            |  |
| E-mail address      |                                                 |              |            |  |