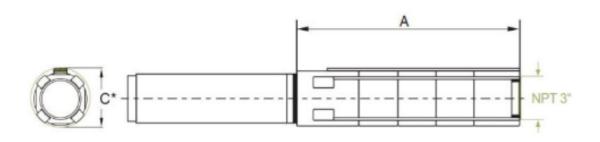

## **Dimensions:**

| Pump Type | Motor Dia. |    | Dime | Net Weight (lb) |      |
|-----------|------------|----|------|-----------------|------|
|           | MOTOL DIA. | Α  | C*   | Pump Discharge  | Pump |
| SP 90-9   | 6"         | 32 | 5.6  | 3" NPT          | 36   |