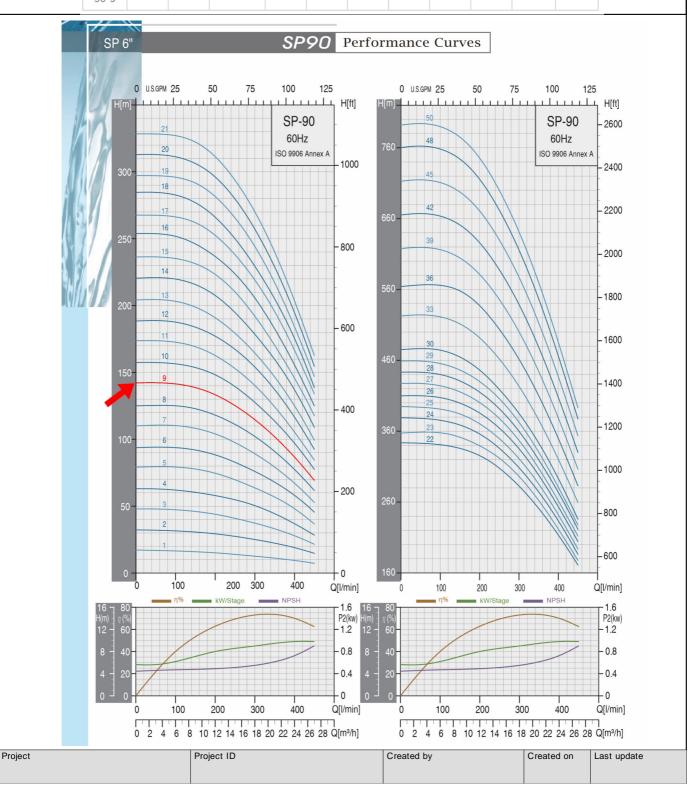

|              | P2  |    | Q capacity 3450 rpm |      |      |      |     |      |      |       |       |
|--------------|-----|----|---------------------|------|------|------|-----|------|------|-------|-------|
| Pump<br>Type |     |    | m³/h                | 6    | 9    | 12   | 15  | 18   | 21   | 24    | 27    |
| -71          | KW  | HP | G/min               | 26.4 | 39.6 | 52.8 | 66  | 79.2 | 92.4 | 105.6 | 118.8 |
| SP<br>90-9   | 7.5 | 10 | Head(ft)            | 462  | 453  | 436  | 410 | 377  | 334  | 289   | 230   |