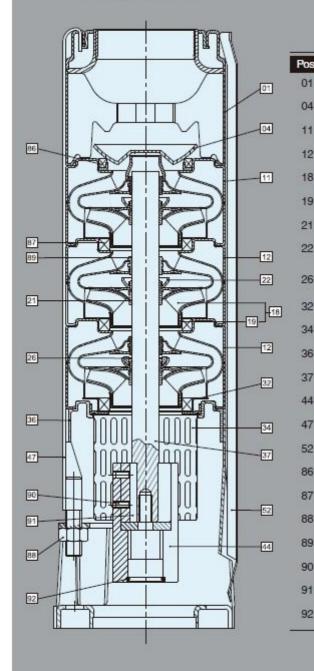

## **General** Data

Example: SP-90

## Material Specification-6" Pumps

| _  |                                 |                                 |
|----|---------------------------------|---------------------------------|
| s. | Components                      | Standard                        |
| 1  | Discharge                       | SUS304 / SUS316                 |
| 1  | Valve Cone                      | SUS304 / SUS316                 |
| 1  | Top Diffuser                    | SUS304 / SUS316                 |
| 2  | Diffuser                        | SUS304 / SUS316                 |
| 3  | Impeller                        | SUS304 / SUS316                 |
| 9  | Ring of Impeller                | SUS304 / SUS316                 |
| 1  | Split Cone                      | SUS304 / SUS316                 |
| 2  | Split Cone Nut                  | SUS304 / SUS316                 |
| 5  | Spacing Washer<br>For Stop Ring | Carbon+Graphite+PTFE            |
| 2  | Neck Ring Retainer              | SUS304 / SUS316                 |
| 1  | Strainer                        | SUS304 / SUS316                 |
| 5  | Suction Interconnector          | SUS304 / SUS316                 |
| 7  | Pump Shaft                      | SUS431 / SUS316                 |
| F  | Coupling                        | SUS431 / SUS316                 |
| 7  | Strap                           | SUS304 / SUS316                 |
| 2  | Cable Guard                     | SUS304 / SUS316                 |
| ò  | Valve Seat                      | SUS304+NBR / SUS316+NBR         |
| 7  | Neck Ring                       | SUS304+NBR / SUS316+NBR         |
| 3  | Nut                             | SUS304 / SUS316                 |
|    | Bearing                         | NBR                             |
| )  | Screw                           | SUS304 / SUS316                 |
| 1  | Кеу                             | SUS304 / SUS316                 |
| 2  | O-ring                          | NBR                             |
| -  | MICI 018 steinloss ston         | I numes an available on request |

\*AISI 316 stainless steel pumps are available on request.

Project

Created by

Gol Pumps Technology Inc. - 6520 NW 77th CT Miami, FL 33166 United States - Tel. (+1)786 615 8984 - Fax (+1)786 615 7043 - www.golpumps.us - Modification without advise!