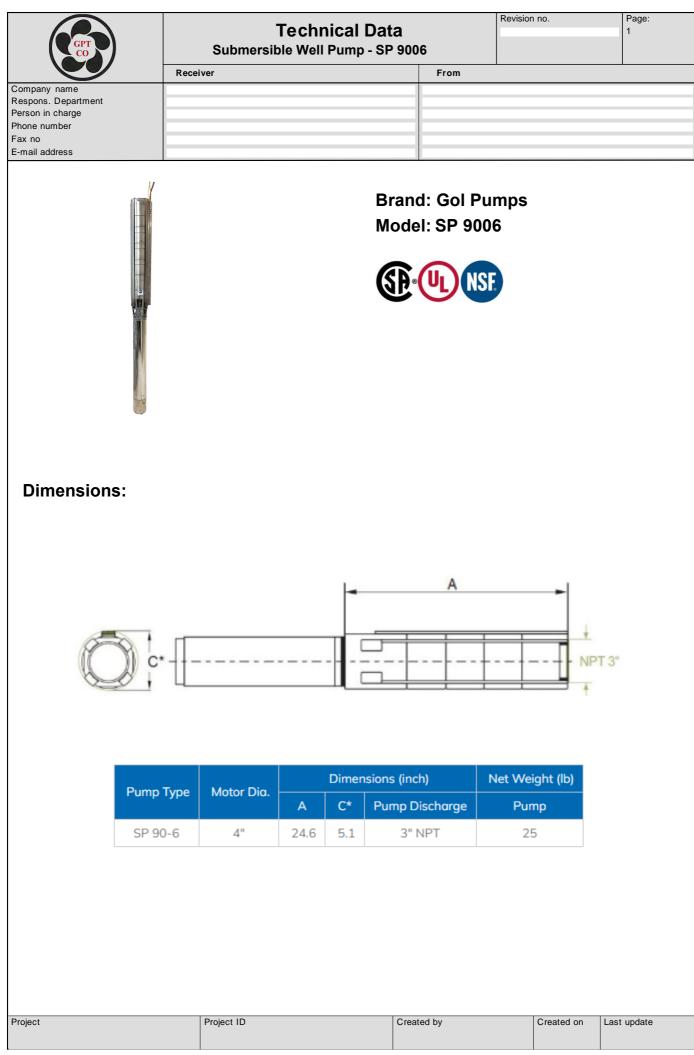

Gol Pumps Technology Inc. - 6520 NW 77th CT Miami, FL 33166 United States - Tel. (+1)786 615 8984 - Fax (+1)786 615 7043 - www.golpumps.us - Modification without advise!



Gol Pumps Technology Inc. - 6520 NW 77th CT Miami, FL 33166 United States - Tel. (+1)786 615 8984 - Fax (+1)786 615 7043 - www.golpumps.us - Modification without advise!

| Ger                 | Parts and Materials<br>Submersible Well Pump - SP 9006 |      | Revision no. | Page:<br>3 |
|---------------------|--------------------------------------------------------|------|--------------|------------|
|                     |                                                        |      |              |            |
|                     | Receiver                                               | From |              |