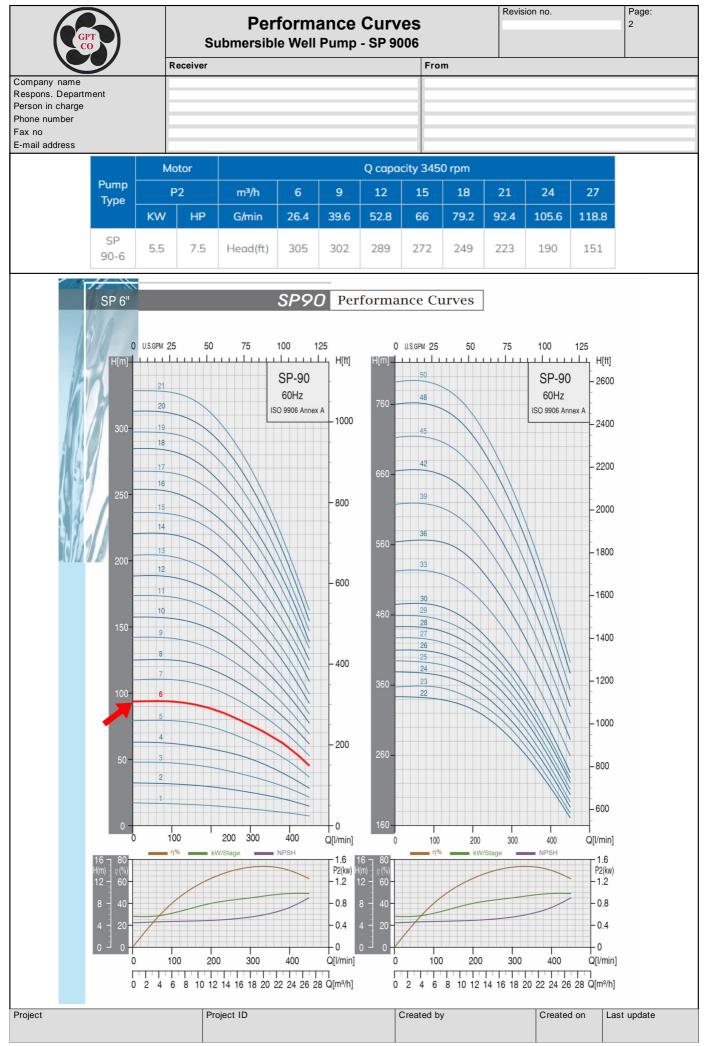

Gol Pumps Technology Inc. - 6520 NW 77th CT Miami, FL 33166 United States - Tel. (+1)786 615 8984 - Fax (+1)786 615 7043 - www.golpumps.us - Modification without advise!



Gol Pumps Technology Inc. - 6520 NW 77th CT Miami, FL 33166 United States - Tel. (+1)786 615 8984 - Fax (+1)786 615 7043 - www.golpumps.us - Modification without advise!

| Ger                 | Parts and Materials<br>Submersible Well Pump - SP 9006 |      | Revision no. | Page:<br>3 |
|---------------------|--------------------------------------------------------|------|--------------|------------|
|                     |                                                        |      |              |            |
|                     | Receiver                                               | From |              |            |
| Company name        |                                                        |      |              |            |
| Respons. Department |