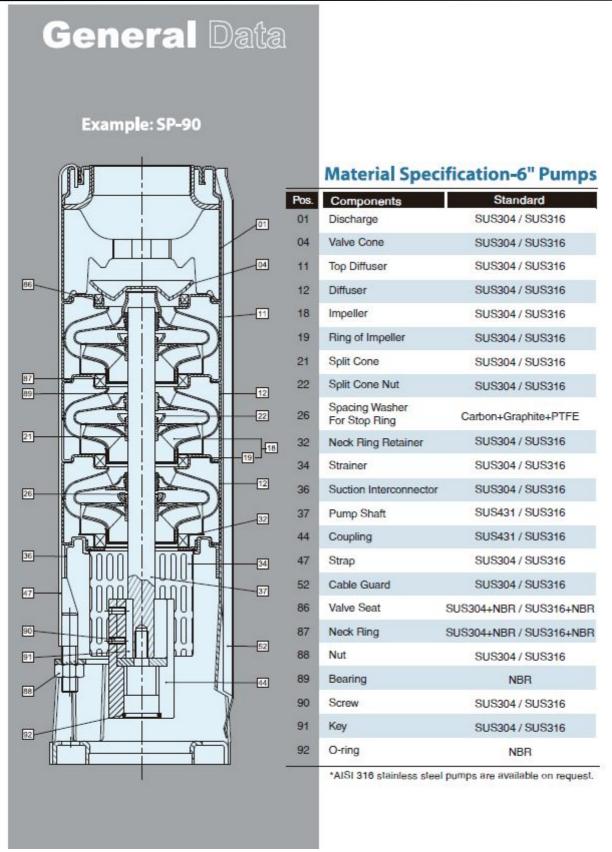

| GPT                 | Parts and Materials Submersible Well Pump - SPS | Revision no. | Page:<br>3 |  |
|---------------------|-------------------------------------------------|--------------|------------|--|
|                     | Receiver                                        | From         |            |  |
| Company name        |                                                 |              |            |  |
| Respons. Department |                                                 |              |            |  |
| Person in charge    |                                                 |              |            |  |
| Phone number        |                                                 |              |            |  |
| Fax no              |                                                 |              |            |  |
| E-mail address      |                                                 |              |            |  |