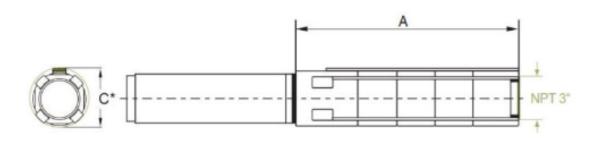

## **Dimensions:**

| Pump Type | Motor Dia. |    | Dimer | Net Weight (lb) |      |
|-----------|------------|----|-------|-----------------|------|
|           |            | Α  | C*    | Pump Discharge  | Pump |
| SP 90-4   | 4"         | 21 | 5.1   | 3" NPT          | 20   |