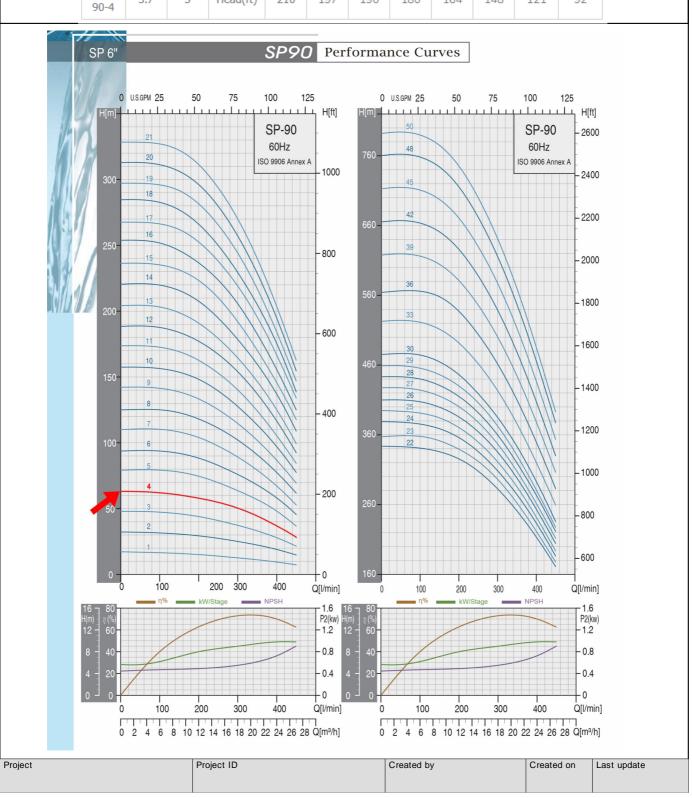

| GPT                 | Performance Curves Submersible Well Pump - SP 9004 |      | Revision no. | Page:<br>2 |
|---------------------|----------------------------------------------------|------|--------------|------------|
|                     | Receiver                                           | From |              |            |
| Company name        |                                                    |      |              |            |
| Respons. Department |                                                    |      |              |            |
| Person in charge    |                                                    |      |              |            |
| Phone number        |                                                    |      |              |            |
| Fax no              |                                                    |      |              |            |
| E-mail address      |                                                    |      |              |            |

|              | Motor |    | Q capacity 3450 rpm |      |      |      |     |      |      |       |       |  |
|--------------|-------|----|---------------------|------|------|------|-----|------|------|-------|-------|--|
| Pump<br>Type | P     | 2  | m³/h                | 6    | 9    | 12   | 15  | 18   | 21   | 24    | 27    |  |
| 7,1-         | KW    | HP | G/min               | 26.4 | 39.6 | 52.8 | 66  | 79.2 | 92.4 | 105.6 | 118.8 |  |
| SP<br>90-4   | 3.7   | 5  | Head(ft)            | 210  | 197  | 190  | 180 | 164  | 148  | 121   | 92    |  |