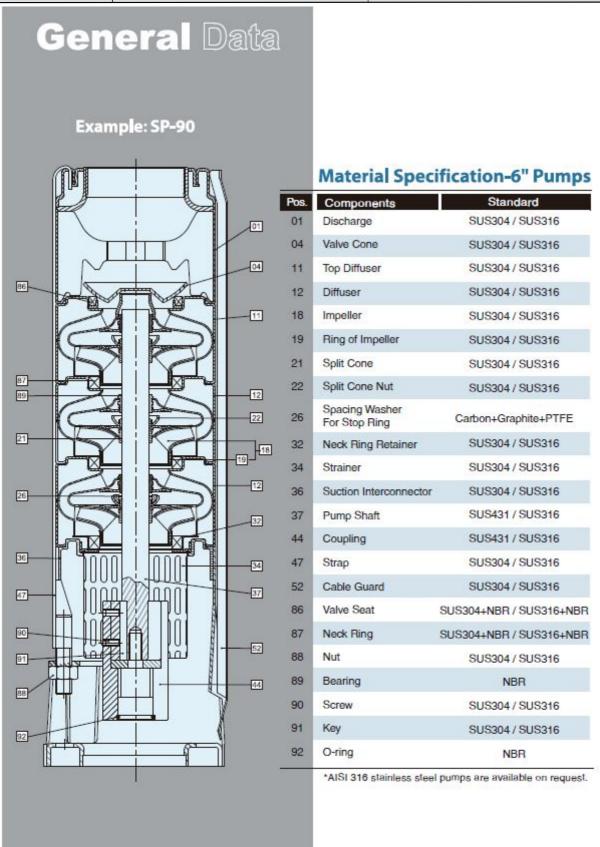

| GPT                 | Parts and Materials Submersible Well Pump - SPS | Revision no. | Page:<br>3 |  |
|---------------------|-------------------------------------------------|--------------|------------|--|
|                     | Receiver                                        | From         |            |  |
| Company name        |                                                 |              |            |  |
| Respons. Department |                                                 |              |            |  |
| Person in charge    |                                                 |              |            |  |
| Phone number        |                                                 |              |            |  |
| Fax no              |                                                 |              |            |  |
| E-mail address      |                                                 |              |            |  |