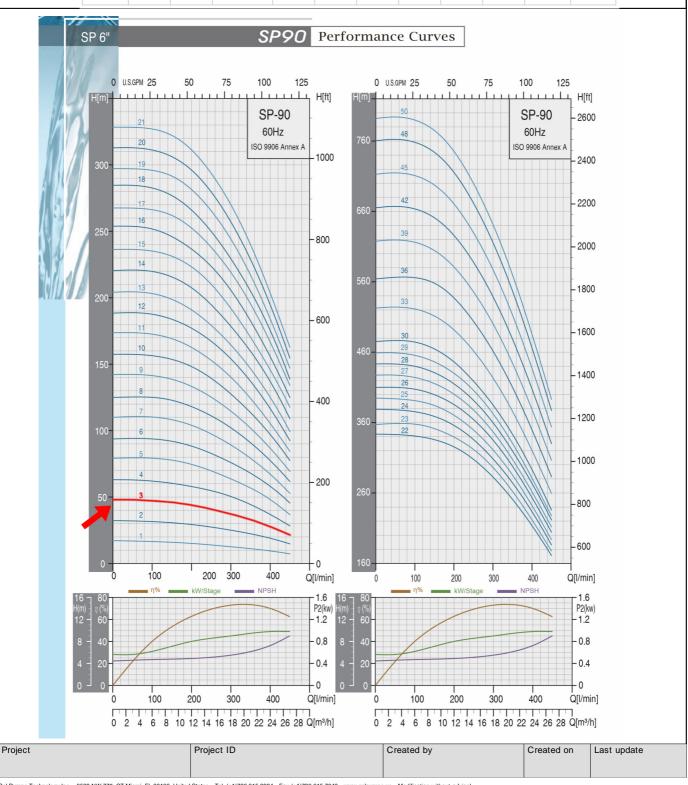

|              | Motor |    | Q capacity 3450 rpm |      |      |      |     |      |      |       |       |  |
|--------------|-------|----|---------------------|------|------|------|-----|------|------|-------|-------|--|
| Pump<br>Type | Р     | 2  | m³/h                | 6    | 9    | 12   | 15  | 18   | 21   | 24    | 27    |  |
| .7,50        | KW    | HP | G/min               | 26.4 | 39.6 | 52.8 | 66  | 79.2 | 92.4 | 105.6 | 118.8 |  |
| SP<br>90-3   | 3     | 4  | Head(ft)            | 157  | 154  | 144  | 134 | 125  | 108  | 92    | 72    |  |