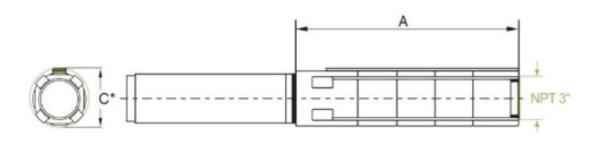

## **Dimensions:**

| Pump Type | Motor Dia  |    | Dime | Net Weight (lb) |      |
|-----------|------------|----|------|-----------------|------|
|           | Motor Dia. | Α  | C*   | Pump Discharge  | Pump |
| SP 90-3   | 4"         | 18 | 5.1  | 3" NPT          | 17   |