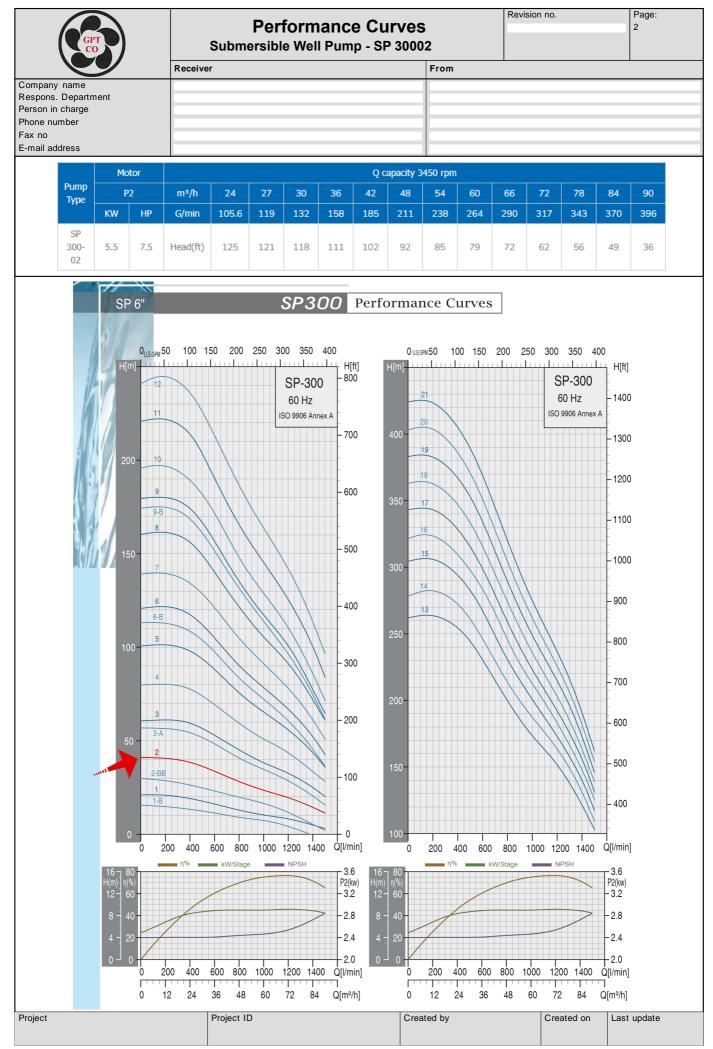

Gol Pumps Technology Inc. - 6520 NW 77th CT Miami, FL 33166 United States - Tel. (+1)786 615 8984 - Fax (+1)786 615 7043 - www.golpumps.us - Modification without advise!

Gol Pumps Technology Inc. - 6520 NW 77th CT Miami, FL 33166 United States - Tel. (+1)786 615 8984 - Fax (+1)786 615 7043 - www.golpumps.us - Modification without advise!