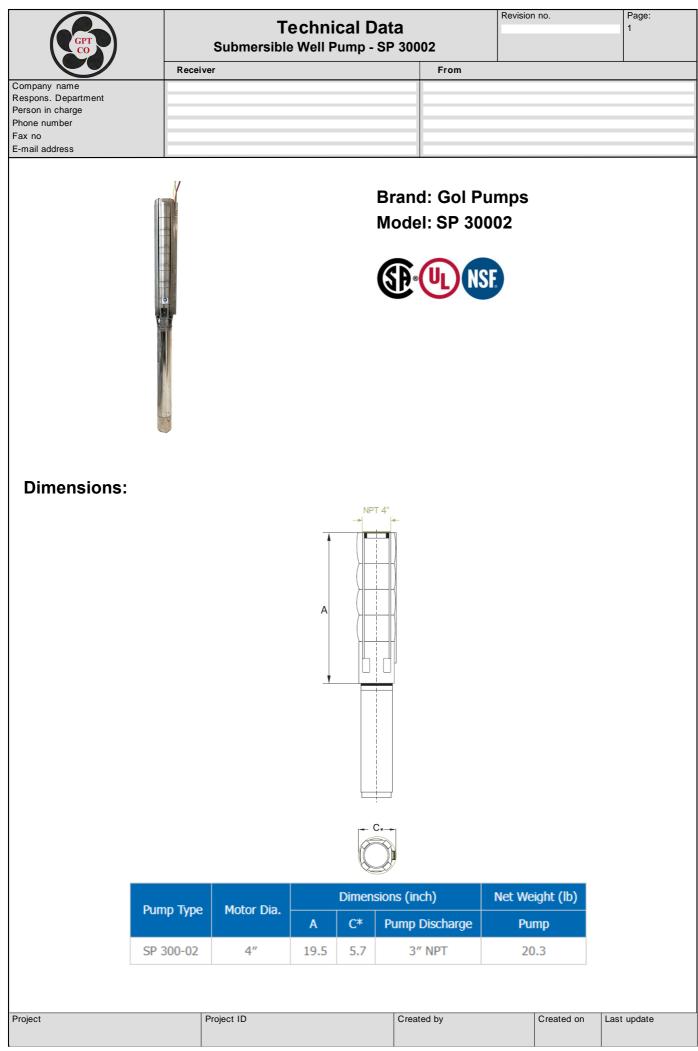

Gol Pumps Technology Inc. - 6520 NW 77th CT Miami, FL 33166 United States - Tel. (+1)786 615 8984 - Fax (+1)786 615 7043 - www.golpumps.us - Modification without advise!

Gol Pumps Technology Inc. - 6520 NW 77th CT Miami, FL 33166 United States - Tel. (+1)786 615 8984 - Fax (+1)786 615 7043 - www.golpumps.us - Modification without advise!