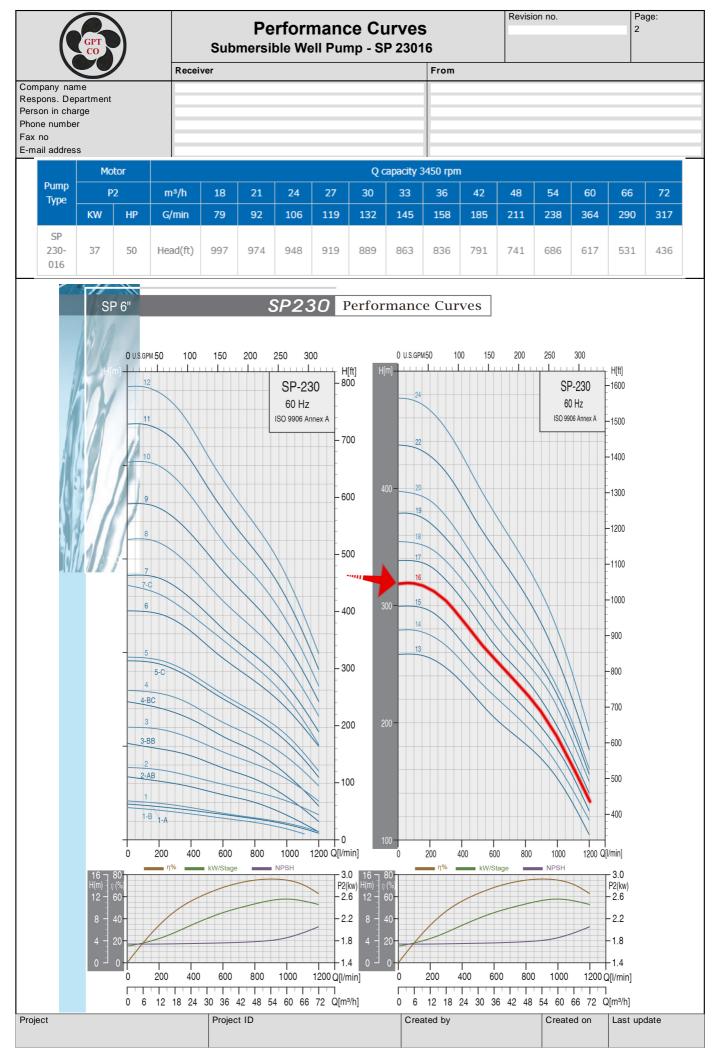

Gol Pumps Technology Inc. - 6520 NW 77th CT Miami, FL 33166 United States - Tel. (+1)786 615 8984 - Fax (+1)786 615 7043 - www.golpumps.us - Modification without advise!

| GPT |
|-----|
| CO  |
|     |