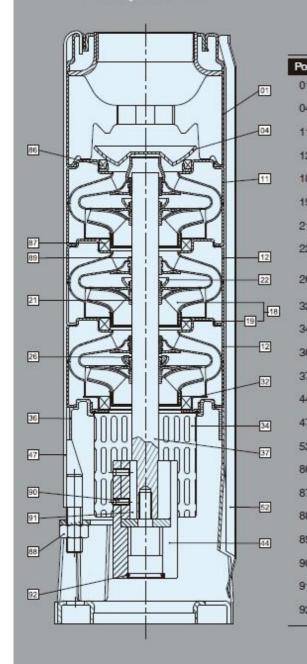

## **Parts and Materials**

Submersible Well Pump - SP 23016

2

2

5

8

8

9

## Material Specification-6" Pumps

| DS. | Components                      | Standard                                                                                                       |
|-----|---------------------------------|----------------------------------------------------------------------------------------------------------------|
| 1   | Discharge                       | SUS304 / SUS316                                                                                                |
| 4   | Valve Cone                      | SUS304 / SUS316                                                                                                |
| 1   | Top Diffuser                    | SUS304 / SUS316                                                                                                |
| 2   | Diffuser                        | SUS304 / SUS316                                                                                                |
| 8   | Impeller                        | SUS304 / SUS316                                                                                                |
| 9   | Ring of Impeller                | SUS304 / SUS316                                                                                                |
| 1   | Split Cone                      | SUS304 / SUS316                                                                                                |
| 2   | Split Cone Nut                  | SUS304 / SUS316                                                                                                |
| 6   | Spacing Washer<br>For Stop Ring | Carbon+Graphite+PTFE                                                                                           |
| 2   | Neck Ring Retainer              | SUS304 / SUS316                                                                                                |
| 4   | Strainer                        | SUS304 / SUS316                                                                                                |
| 6   | Suction Interconnector          | SUS304 / SUS316                                                                                                |
| 7   | Pump Shaft                      | SUS431 / SUS316                                                                                                |
| 4   | Coupling                        | SUS431 / SUS316                                                                                                |
| 7   | Strap                           | SUS304 / SUS316                                                                                                |
| 2   | Cable Guard                     | SUS304 / SUS316                                                                                                |
| 6   | Valve Seat                      | SUS304+NBR / SUS316+NBR                                                                                        |
| 7   | Neck Ring                       | SUS304+NBR / SUS316+NBR                                                                                        |
| 8   | Nut                             | SUS304 / SUS316                                                                                                |
| 9   | Bearing                         | NBR                                                                                                            |
| 0   | Screw                           | SUS304 / SUS316                                                                                                |
| 1   | Key                             | SUS304 / SUS316                                                                                                |
| 2   | O-ring                          | NBR                                                                                                            |
| -   | 44101040                        | the second s |

\*AISI 316 stainless steel pumps are available on request.

Project

Created by

Gol Pumps Technology Inc. - 6520 NW 77th CT Miami, FL 33166 United States - Tel. (+1)786 615 8984 - Fax (+1)786 615 7043 - www.golpumps.us - Modification without advise!