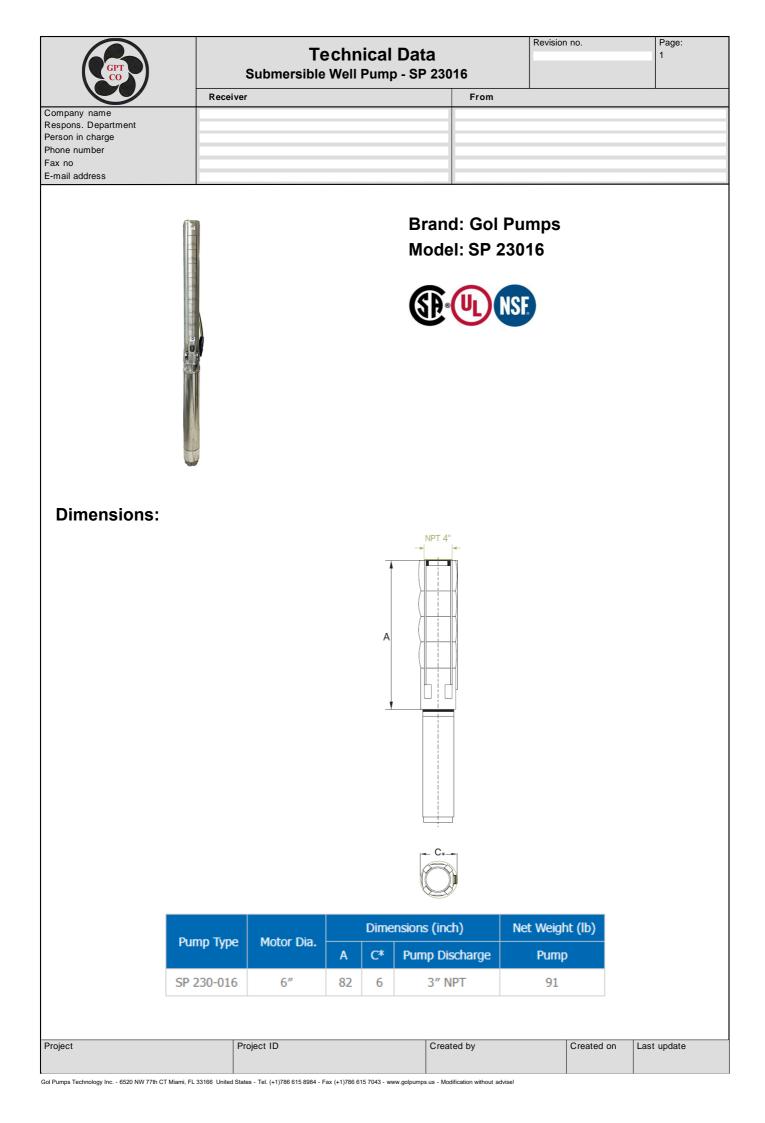

Gol Pumps Technology Inc. - 6520 NW 77th CT Miami, FL 33166 United States - Tel. (+1)786 615 8984 - Fax (+1)786 615 7043 - www.golpumps.us - Modification without advise!

| GPT |
|-----|
| CO  |
|     |