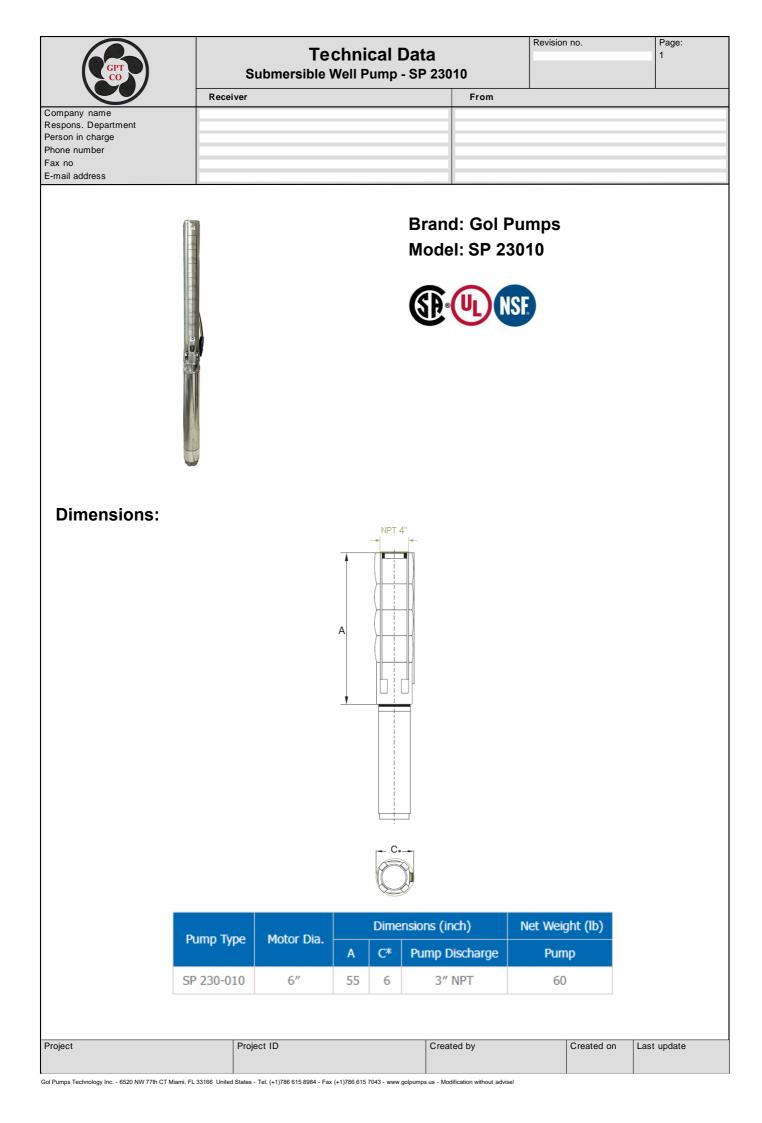

Gol Pumps Technology Inc. - 6520 NW 77th CT Miami, FL 33166 United States - Tel. (+1)786 615 8984 - Fax (+1)786 615 7043 - www.golpumps.us - Modification without advise!

| GPT<br>CO                                                                              |           | and Materia<br>Well Pump - SP                                                                                            | -                                                                         | Revision no. Pa                                                                                                                                           |
|----------------------------------------------------------------------------------------|-----------|--------------------------------------------------------------------------------------------------------------------------|---------------------------------------------------------------------------|-----------------------------------------------------------------------------------------------------------------------------------------------------------|
|                                                                                        | Receiver  |                                                                                                                          | From                                                                      |                                                                                                                                                           |
| mpany name<br>spons. Department<br>son in charge<br>one number<br>< no<br>nail address |           |                                                                                                                          |                                                                           |                                                                                                                                                           |
|                                                                                        | neral Dat |                                                                                                                          | erial Specif                                                              | fication-6" Pumps                                                                                                                                         |
|                                                                                        |           | -                                                                                                                        | onents                                                                    | Standard                                                                                                                                                  |
|                                                                                        |           | Of Disch                                                                                                                 | Carlo and an and a second                                                 | SUS304 / SUS316                                                                                                                                           |
|                                                                                        |           | 04 Valve                                                                                                                 | Cone                                                                      | SUS304 / SUS316                                                                                                                                           |
|                                                                                        |           |                                                                                                                          |                                                                           | 0003047 000310                                                                                                                                            |
|                                                                                        |           | 11 Top Di                                                                                                                | fuser                                                                     | SUS304 / SUS316                                                                                                                                           |
| -                                                                                      |           | In Top Di<br>12 Diffuse                                                                                                  |                                                                           |                                                                                                                                                           |
| 86                                                                                     |           | 12 Diffuse                                                                                                               | r                                                                         | SUS304 / SUS316                                                                                                                                           |
|                                                                                        | MARKAT I  | 12 Diffuse                                                                                                               | r                                                                         | SUS304 / SUS316<br>SUS304 / SUS316                                                                                                                        |
|                                                                                        | MARKAT I  | 12 Diffuse                                                                                                               | r<br>er<br>f Impeller                                                     | SUS304 / SUS316<br>SUS304 / SUS316<br>SUS304 / SUS316                                                                                                     |
|                                                                                        |           | 12 Diffuse<br>1 18 Impelle<br>19 Ring o<br>21 Split O<br>22 Solit O                                                      | r<br>er<br>f Impeller                                                     | SUS304 / SUS316<br>SUS304 / SUS316<br>SUS304 / SUS316<br>SUS304 / SUS316                                                                                  |
|                                                                                        | MARKAT I  | 12 Diffuse<br>1 18 Impelle<br>19 Ring o<br>21 Split O<br>2 Split O<br>2 Spacin                                           | r<br>r<br>f Impeller<br>one                                               | SUS304 / SUS316<br>SUS304 / SUS316<br>SUS304 / SUS316<br>SUS304 / SUS316<br>SUS304 / SUS316                                                               |
|                                                                                        |           | 12 Diffuse<br>12 Diffuse<br>18 Impelle<br>19 Ring of<br>21 Split O<br>22 Split O<br>22 Split O<br>23 26 Spacir<br>For St | r<br>Fimpeller<br>one<br>one Nut<br>g Washer                              | SUS304 / SUS316<br>SUS304 / SUS316<br>SUS304 / SUS316<br>SUS304 / SUS316<br>SUS304 / SUS316<br>SUS304 / SUS316                                            |
|                                                                                        |           | 12 Diffuse<br>12 Diffuse<br>1 18 Impelle<br>19 Ring o<br>21 Split O<br>2 22 Split O<br>2 26 Spacin<br>For St             | r<br>f Impeller<br>one<br>one Nut<br>g Washer<br>op Ring<br>ling Retainer | SUS304 / SUS316<br>SUS304 / SUS316<br>SUS304 / SUS316<br>SUS304 / SUS316<br>SUS304 / SUS316<br>SUS304 / SUS316<br>SUS304 / SUS316<br>Carbon+Graphite+PTFE |