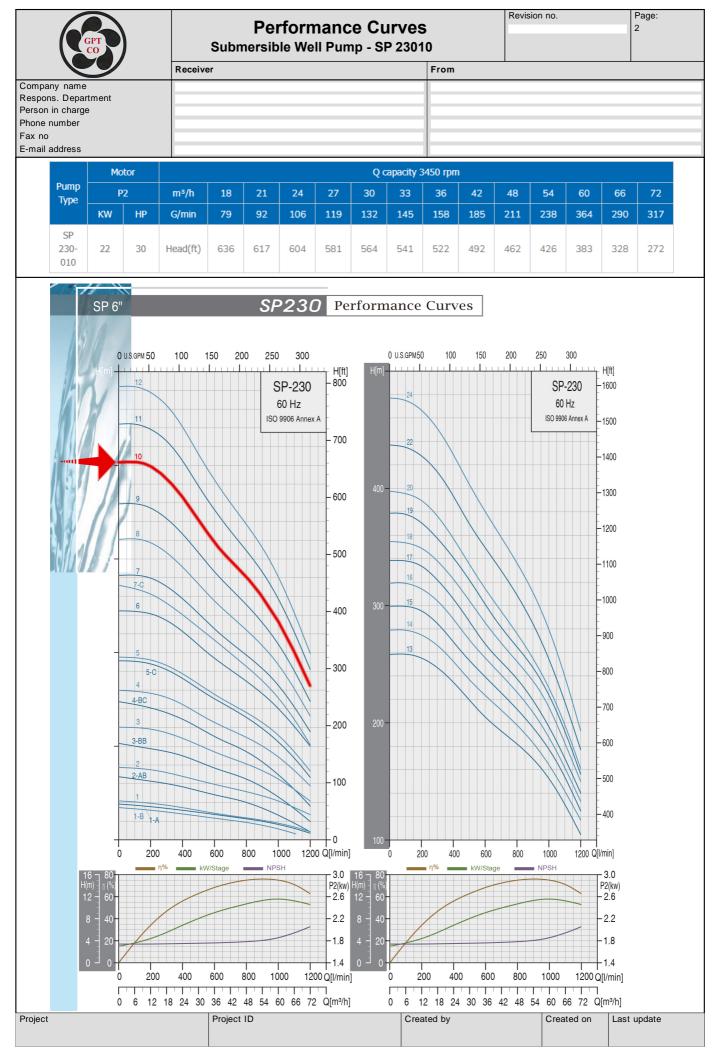

Gol Pumps Technology Inc. - 6520 NW 77th CT Miami, FL 33166 United States - Tel. (+1)786 615 8984 - Fax (+1)786 615 7043 - www.golpumps.us - Modification without advise!

| GPT<br>CO                                                                              |           | and Materia<br>Well Pump - SP                                                                                            | -                                                                         | Revision no. Pa                                                                                                                                           |
|----------------------------------------------------------------------------------------|-----------|--------------------------------------------------------------------------------------------------------------------------|---------------------------------------------------------------------------|-----------------------------------------------------------------------------------------------------------------------------------------------------------|
|                                                                                        | Receiver  |                                                                                                                          | From                                                                      |                                                                                                                                                           |
| mpany name<br>spons. Department<br>son in charge<br>one number<br>< no<br>nail address |           |                                                                                                                          |                                                                           |                                                                                                                                                           |
|                                                                                        | neral Dat |                                                                                                                          | erial Specif                                                              | fication-6" Pumps                                                                                                                                         |
|                                                                                        |           | -                                                                                                                        | onents                                                                    | Standard                                                                                                                                                  |
|                                                                                        |           | Of Disch                                                                                                                 | Carlo and an and a second                                                 | SUS304 / SUS316                                                                                                                                           |
|                                                                                        |           | 04 Valve                                                                                                                 | Cone                                                                      | SUS304 / SUS316                                                                                                                                           |
|                                                                                        |           |                                                                                                                          |                                                                           | 0003047 000310                                                                                                                                            |
|                                                                                        |           | 11 Top Di                                                                                                                | fuser                                                                     | SUS304 / SUS316                                                                                                                                           |
| -                                                                                      |           | In Top Di<br>12 Diffuse                                                                                                  |                                                                           |                                                                                                                                                           |
| 86                                                                                     |           | 12 Diffuse                                                                                                               | r                                                                         | SUS304 / SUS316                                                                                                                                           |
|                                                                                        | MARKAT I  | 12 Diffuse                                                                                                               | r                                                                         | SUS304 / SUS316<br>SUS304 / SUS316                                                                                                                        |
|                                                                                        | MARKAT I  | 12 Diffuse                                                                                                               | r<br>er<br>f Impeller                                                     | SUS304 / SUS316<br>SUS304 / SUS316<br>SUS304 / SUS316                                                                                                     |
|                                                                                        |           | 12 Diffuse<br>1 18 Impelle<br>19 Ring o<br>21 Split O<br>22 Solit O                                                      | r<br>er<br>f Impeller                                                     | SUS304 / SUS316<br>SUS304 / SUS316<br>SUS304 / SUS316<br>SUS304 / SUS316                                                                                  |
|                                                                                        | MARKAT I  | 12 Diffuse<br>1 18 Impelle<br>19 Ring o<br>21 Split O<br>2 Split O<br>2 Spacin                                           | r<br>r<br>f Impeller<br>one                                               | SUS304 / SUS316<br>SUS304 / SUS316<br>SUS304 / SUS316<br>SUS304 / SUS316<br>SUS304 / SUS316                                                               |
|                                                                                        |           | 12 Diffuse<br>12 Diffuse<br>18 Impelle<br>19 Ring of<br>21 Split O<br>22 Split O<br>22 Split O<br>23 26 Spacir<br>For St | r<br>Fimpeller<br>one<br>one Nut<br>g Washer                              | SUS304 / SUS316<br>SUS304 / SUS316<br>SUS304 / SUS316<br>SUS304 / SUS316<br>SUS304 / SUS316<br>SUS304 / SUS316                                            |
|                                                                                        |           | 12 Diffuse<br>12 Diffuse<br>1 18 Impelle<br>19 Ring o<br>21 Split O<br>2 22 Split O<br>2 26 Spacin<br>For St             | r<br>f Impeller<br>one<br>one Nut<br>g Washer<br>op Ring<br>ling Retainer | SUS304 / SUS316<br>SUS304 / SUS316<br>SUS304 / SUS316<br>SUS304 / SUS316<br>SUS304 / SUS316<br>SUS304 / SUS316<br>SUS304 / SUS316<br>Carbon+Graphite+PTFE |