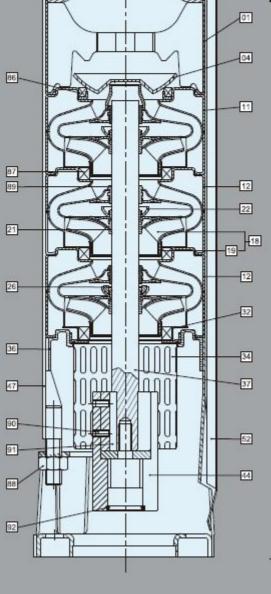

Gol Pumps Technology Inc. - 6520 NW 77th CT Miami, FL 33166 United States - Tel. (+1)786 615 8984 - Fax (+1)786 615 7043 - www.golpumps.us - Modification without advise!

| spons. Department<br>rson in charge<br>one number<br>x no                                                                                                                                                                                                                                                                                                                                                                                                                                                                                                                                                                                                            | GPT          | Parts and Mater<br>Submersible Well Pump - S |                   | Page:<br>3 |
|----------------------------------------------------------------------------------------------------------------------------------------------------------------------------------------------------------------------------------------------------------------------------------------------------------------------------------------------------------------------------------------------------------------------------------------------------------------------------------------------------------------------------------------------------------------------------------------------------------------------------------------------------------------------|--------------|----------------------------------------------|-------------------|------------|
| spons. Department<br>rson in charge<br>one number<br>x no<br>mail address                                                                                                                                                                                                                                                                                                                                                                                                                                                                                                                                                                                            |              | Receiver                                     | From              | ÷          |
| rison in charge<br>one number<br>× no<br>mail address                                                                                                                                                                                                                                                                                                                                                                                                                                                                                                                                                                                                                | ompany name  |                                              |                   |            |
| one number<br>x no<br>mail address<br>General Data<br>Example: SP-90<br>Material Specification-6" Pumps<br>Pos<br>Origonents<br>Standard<br>Discharge<br>SUS304 / SUS316                                                                                                                                                                                                                                                                                                                                                                                                                                                                                             |              |                                              |                   |            |
| General Data   Example: SP-90 Material Specification-6" Pumps   Pos. Components Standard   Image: Discharge Sus304 / SUS316                                                                                                                                                                                                                                                                                                                                                                                                                                                                                                                                          | none number  |                                              |                   |            |
| General Data   Example: SP-90   Image: SP-90 | ax no        |                                              |                   |            |
| Example: SP-90<br>Material Specification-6" Pumps<br>Pos Components Standard<br>Discharge SUS304 / SUS316                                                                                                                                                                                                                                                                                                                                                                                                                                                                                                                                                            | mail address |                                              |                   |            |
| Pos. Components Standard<br>Discharge SUS304 / SUS316                                                                                                                                                                                                                                                                                                                                                                                                                                                                                                                                                                                                                |              |                                              |                   |            |
| 01 Discharge SUS304 / SUS316                                                                                                                                                                                                                                                                                                                                                                                                                                                                                                                                                                                                                                         | E            | kample: SP-90                                |                   |            |
|                                                                                                                                                                                                                                                                                                                                                                                                                                                                                                                                                                                                                                                                      | II<br>M      | Ma                                           |                   |            |
|                                                                                                                                                                                                                                                                                                                                                                                                                                                                                                                                                                                                                                                                      | P            | Pos. Con                                     | nponents Standard | 1          |

| Pos. | Components                                             | Standard                |  |
|------|--------------------------------------------------------|-------------------------|--|
| 01   | Discharge                                              | SUS304 / SUS316         |  |
| 04   | Valve Cone                                             | SUS304 / SUS316         |  |
| 11   | Top Diffuser                                           | SUS304 / SUS316         |  |
| 12   | Diffuser                                               | SUS304 / SUS316         |  |
| 18   | Impeller                                               | SUS304 / SUS316         |  |
| 19   | Ring of Impeller                                       | SUS304 / SUS316         |  |
| 21   | Split Cone                                             | SUS304 / SUS316         |  |
| 22   | Split Cone Nut                                         | SUS304 / SUS316         |  |
| 26   | Spacing Washer<br>For Stop Ring                        | Carbon+Graphite+PTFE    |  |
| 32   | Neck Ring Retainer                                     | SUS304 / SUS316         |  |
| 34   | Strainer                                               | SUS304 / SUS316         |  |
| 36   | Suction Interconnector                                 | SUS304 / SUS316         |  |
| 37   | Pump Shaft                                             | SUS431 / SUS316         |  |
| 44   | Coupling                                               | SUS431 / SUS316         |  |
| 47   | Strap                                                  | SUS304 / SUS316         |  |
| 52   | Cable Guard                                            | SUS304 / SUS316         |  |
| 86   | Valve Seat                                             | SUS304+NBR / SUS316+NBR |  |
| 87   | Neck Ring                                              | SUS304+NBR / SUS316+NBR |  |
| 88   | Nut                                                    | SUS304 / SUS316         |  |
| 89   | Bearing                                                | NBR                     |  |
| 90   | Screw                                                  | SUS304 / SUS316         |  |
| 91   | Кеу                                                    | SUS304 / SUS316         |  |
| 92   | O-ring                                                 | NBR                     |  |
|      | ANICI 218 staining steel summe are subjects as segured |                         |  |

\*AISI 316 stainless steel pumps are available on request.

Project

Created by

Gol Pumps Technology Inc. - 6520 NW 77th CT Miami, FL 33166 United States - Tel. (+1)786 615 8984 - Fax (+1)786 615 7043 - www.golpumps.us - Modification without advise!