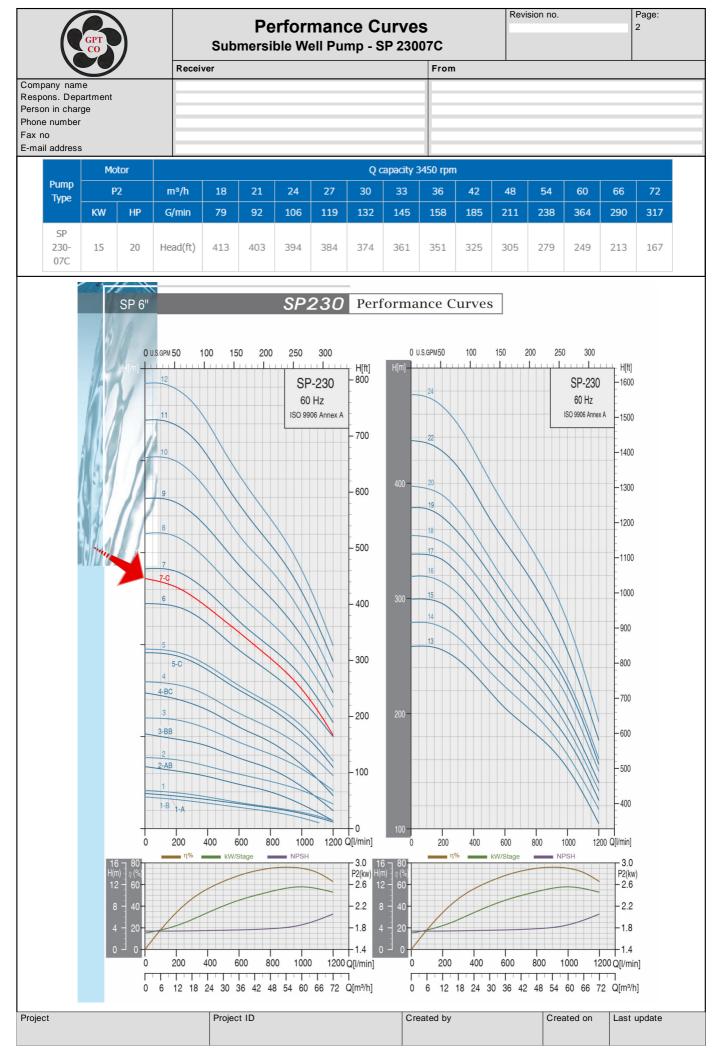

Gol Pumps Technology Inc. - 6520 NW 77th CT Miami, FL 33166 United States - Tel. (+1)786 615 8984 - Fax (+1)786 615 7043 - www.golpumps.us - Modification without advise!

| spons. Department<br>rson in charge<br>one number<br>x no