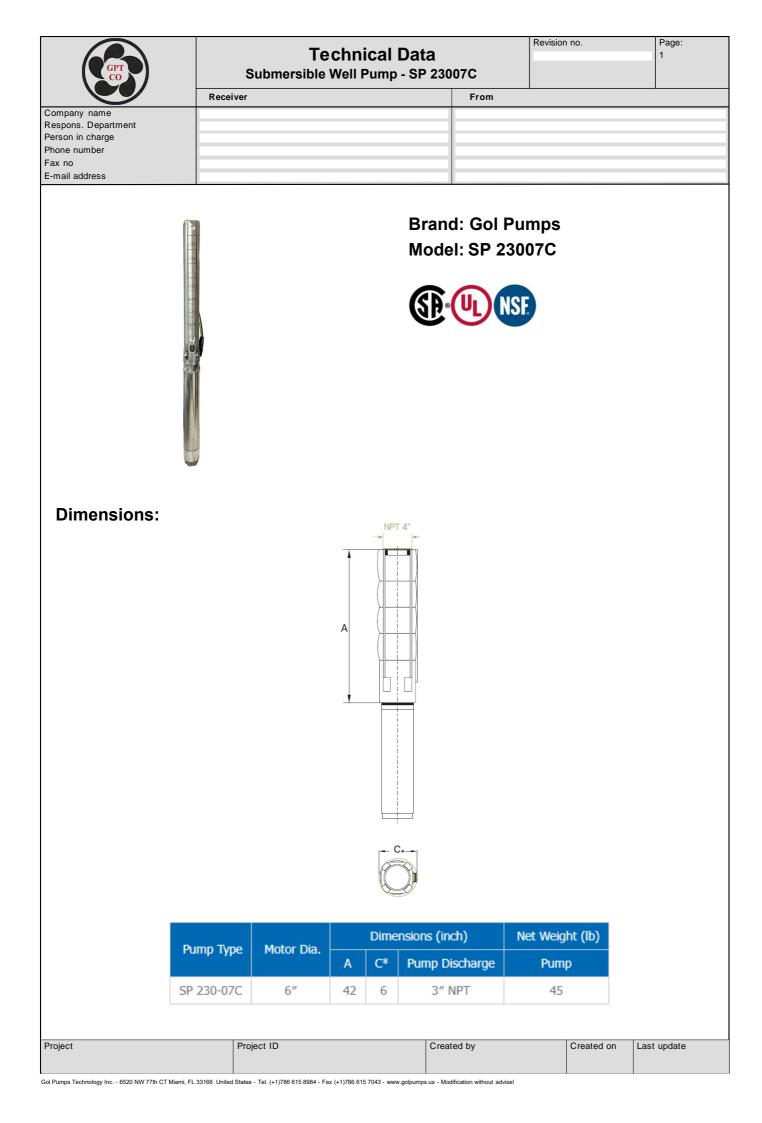

Gol Pumps Technology Inc. - 6520 NW 77th CT Miami, FL 33166 United States - Tel. (+1)786 615 8984 - Fax (+1)786 615 7043 - www.golpumps.us - Modification without advise!

| spons. Department<br>rson in charge<br>one number<br>x no