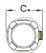

## **Dimensions:**

| Dump Type | Motor Dia. |    | Dime | nsions (inch)  | Net Weight (lb) |  |  |
|-----------|------------|----|------|----------------|-----------------|--|--|
| Pump Type | MOLOI DIA. | Α  | C*   | Pump Discharge | Pump            |  |  |
| SP 230-04 | 6"         | 28 | 6    | 3" NPT         | 30              |  |  |