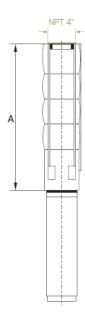

## **Dimensions:**

| Dump Type | Motor Dia. |    | Dime | nsions (inch)  | Net Weight (lb) |  |  |
|-----------|------------|----|------|----------------|-----------------|--|--|
| Pump Type | MOLOI DIA. | Α  | C*   | Pump Discharge | Pump            |  |  |
| SP 230-04 | 6"         | 28 | 6    | 3" NPT         | 30              |  |  |