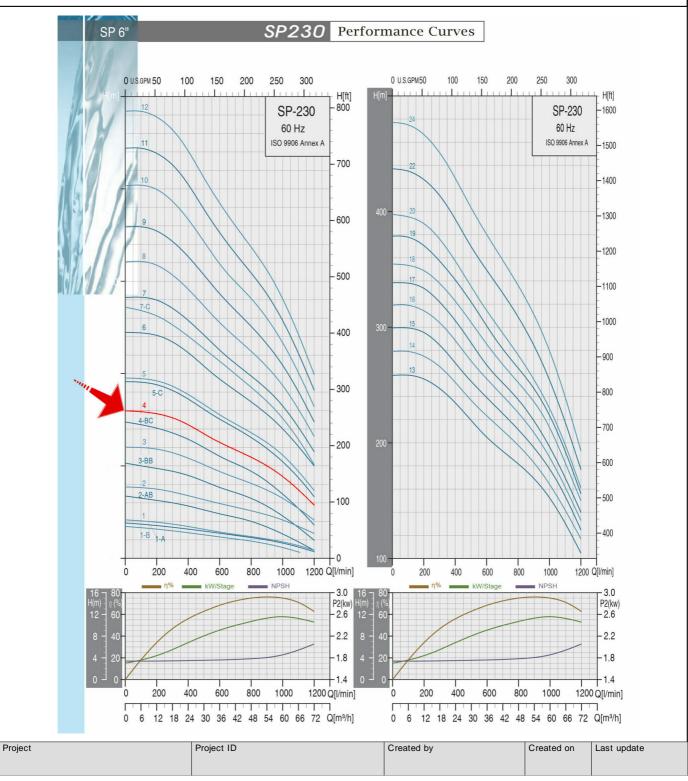

| GPT                 | Performance Curves Submersible Well Pump - SP 2300 |      | Revision no. | Page:<br>2 |
|---------------------|----------------------------------------------------|------|--------------|------------|
|                     | Receiver                                           | From |              |            |
| Company name        |                                                    |      |              |            |
| Respons. Department |                                                    |      |              |            |
| Person in charge    |                                                    |      |              |            |
| Phone number        |                                                    |      |              |            |
| Fax no              |                                                    |      |              |            |
| F-mail address      |                                                    |      |              |            |

|                  | Motor |    | Q capacity 3450 rpm |     |     |     |     |     |     |     |     |     |     |     |     |    |
|------------------|-------|----|---------------------|-----|-----|-----|-----|-----|-----|-----|-----|-----|-----|-----|-----|----|
| Pump<br>Type     | Р     | 2  | m³/h                | 18  | 21  | 24  | 27  | 30  | 33  | 36  | 42  | 48  | 54  | 60  | 66  | 72 |
| .,,,,            | KW    | HP | G/min               |     |     |     |     |     |     |     |     |     |     |     |     |    |
| SP<br>230-<br>04 | 9.3   | 15 | Head(ft)            | 249 | 243 | 236 | 230 | 220 | 213 | 207 | 190 | 180 | 164 | 144 | 121 | 92 |