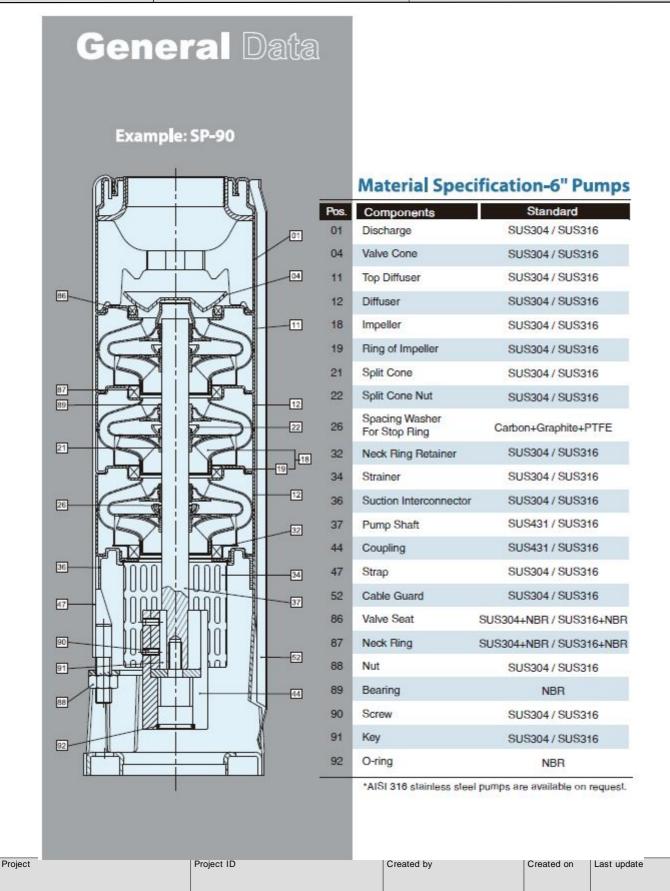

| GPT                 | Parts and Materials Submersible Well Pump - SP 23 | Revision no. | Page:<br>3 |  |
|---------------------|---------------------------------------------------|--------------|------------|--|
|                     | Receiver                                          | From         |            |  |
| Company name        |                                                   |              |            |  |
| Respons. Department |                                                   |              |            |  |
| Person in charge    |                                                   |              |            |  |
| Phone number        |                                                   |              |            |  |
| Fax no              |                                                   |              |            |  |
| E-mail address      |                                                   |              |            |  |