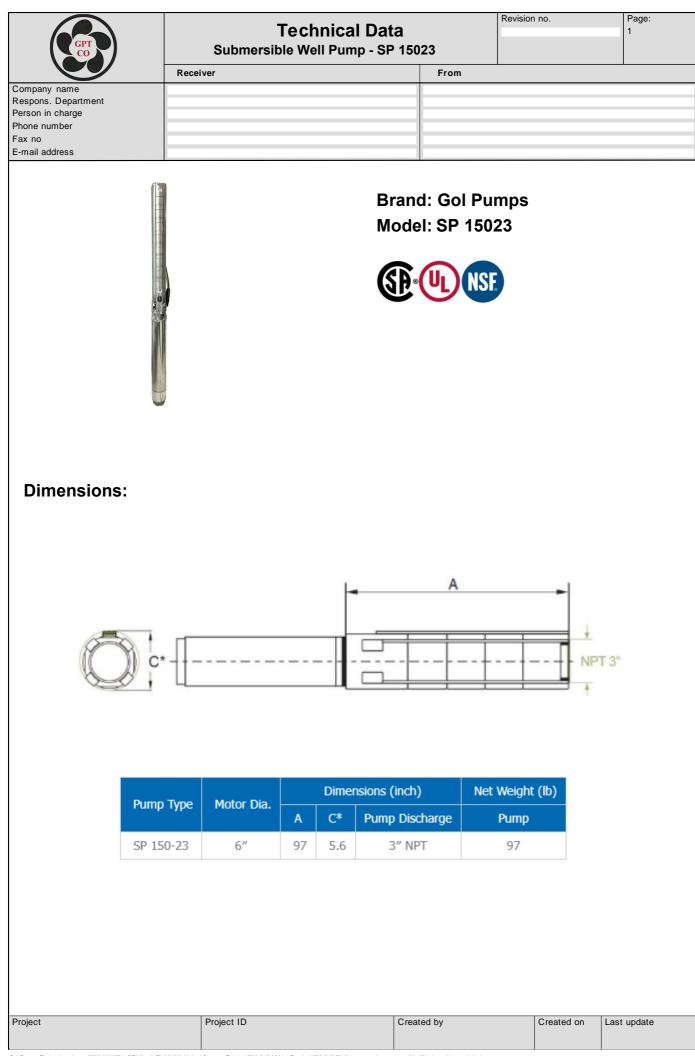

Gol Pumps Technology Inc. - 6520 NW 77th CT Miami, FL 33166 United States - Tel. (+1)786 615 8984 - Fax (+1)786 615 7043 - www.golpumps.us - Modification without advise!

Gol Pumps Technology Inc. - 6520 NW 77th CT Miami, FL 33166 United States - Tel. (+1)786 615 8984 - Fax (+1)786 615 7043 - www.golpumps.us - Modification without advise!