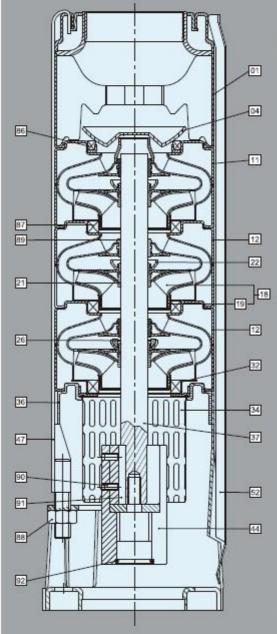

| GPT                 | Parts and Materials<br>Submersible Well Pump - SP 15023 |      | Revision no. | Page:<br>3 |
|---------------------|---------------------------------------------------------|------|--------------|------------|
|                     | Receiver                                                | From |              |            |
| Company name        |                                                         |      |              |            |
| Respons. Department |                                                         |      |              |            |
| Person in charge    |                                                         |      |              |            |
| Phone number        |                                                         |      |              |            |
| Fax no              |                                                         |      |              |            |
| E-mail address      |                                                         |      |              |            |
| Gen                 | eral Data                                               |      |              |            |
| Exan                | nple: SP-90                                             |      |              |            |

## Material Specification-6" Pumps

| -                                      |                  |                                 |                                                                                                                |
|----------------------------------------|------------------|---------------------------------|----------------------------------------------------------------------------------------------------------------|
| I                                      | Pos.             | Components                      | Standard                                                                                                       |
|                                        | 01               | Discharge                       | SUS304 / SUS316                                                                                                |
| 04                                     |                  | Valve Cone                      | SUS304 / SUS316                                                                                                |
| 11                                     | 11               | Top Diffuser                    | SUS304 / SUS316                                                                                                |
|                                        | 12               | Diffuser                        | SUS304 / SUS316                                                                                                |
|                                        | 18               | Impeller                        | SUS304 / SUS316                                                                                                |
| 19<br>21<br>22                         | Ring of Impeller | SUS304 / SUS316                 |                                                                                                                |
|                                        | 21               | Split Cone                      | SUS304 / SUS316                                                                                                |
|                                        | 22               | Split Cone Nut                  | SUS304 / SUS316                                                                                                |
|                                        | 26               | Spacing Washer<br>For Stop Ring | Carbon+Graphite+PTFE                                                                                           |
|                                        | 32               | Neck Ring Retainer              | SUS304 / SUS316                                                                                                |
| 34<br>36<br>37<br>44<br>47<br>52<br>86 | 34               | Strainer                        | SUS304 / SUS316                                                                                                |
|                                        | 36               | Suction Interconnector          | SUS304 / SUS316                                                                                                |
|                                        | 37               | Pump Shaft                      | SUS431 / SUS316                                                                                                |
|                                        | 44               | Coupling                        | SUS431 / SUS316                                                                                                |
|                                        | 47               | Strap                           | SUS304 / SUS316                                                                                                |
|                                        | 52               | Cable Guard                     | SUS304 / SUS316                                                                                                |
|                                        | Valve Seat       | SUS304+NBR / SUS316+NBR         |                                                                                                                |
|                                        | 87               | Neck Ring                       | SUS304+NBR / SUS316+NBR                                                                                        |
|                                        | 88               | Nut                             | SUS304 / SUS316                                                                                                |
| 89<br>90<br>91                         | Bearing          | NBR                             |                                                                                                                |
|                                        | 90               | Screw                           | SUS304 / SUS316                                                                                                |
|                                        | Кеу              | SUS304 / SUS316                 |                                                                                                                |
|                                        | 92               | O-ring                          | NBR                                                                                                            |
|                                        |                  |                                 | the second s |

\*AISI 316 stainless steel pumps are available on request.

Project

Created by

Gol Pumps Technology Inc. - 6520 NW 77th CT Miami, FL 33166 United States - Tel. (+1)786 615 8984 - Fax (+1)786 615 7043 - www.golpumps.us - Modification without advise!