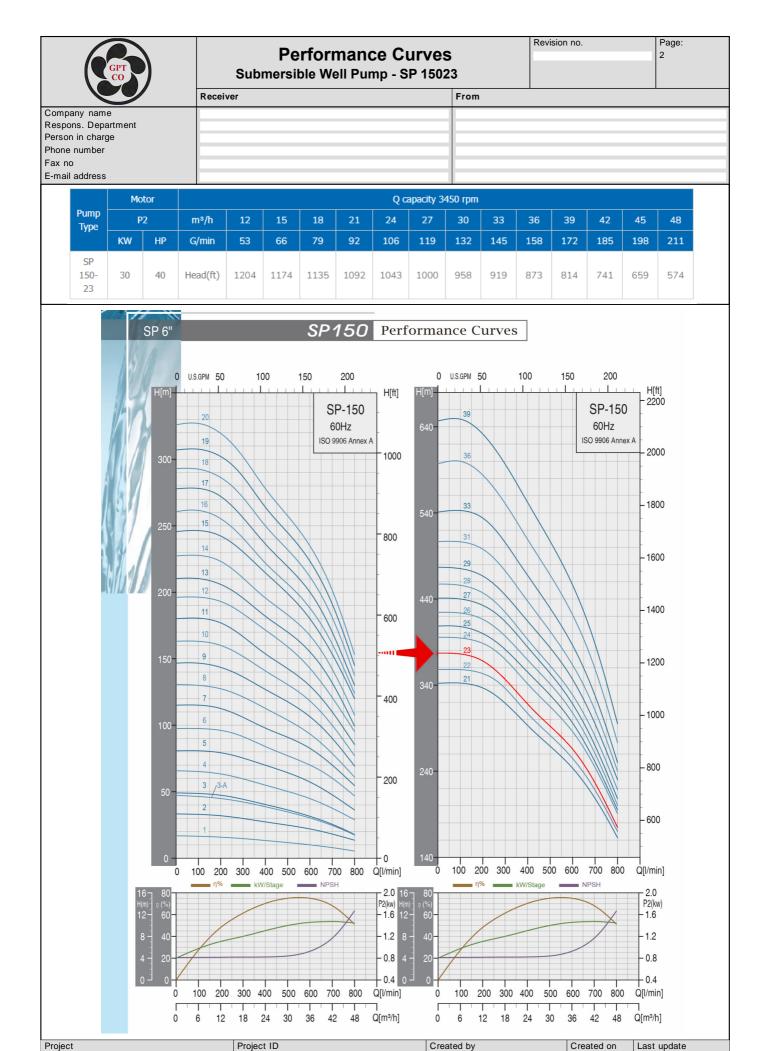

Gol Pumps Technology Inc. - 6520 NW 77th CT Miami, FL 33166 United States - Tel. (+1)786 615 8984 - Fax (+1)786 615 7043 - www.golpumps.us - Modification without advise!

Gol Pumps Technology Inc. - 6520 NW 77th CT Miami, FL 33166 United States - Tel. (+1)786 615 8984 - Fax (+1)786 615 7043 - www.golpumps.us - Modification without advise!