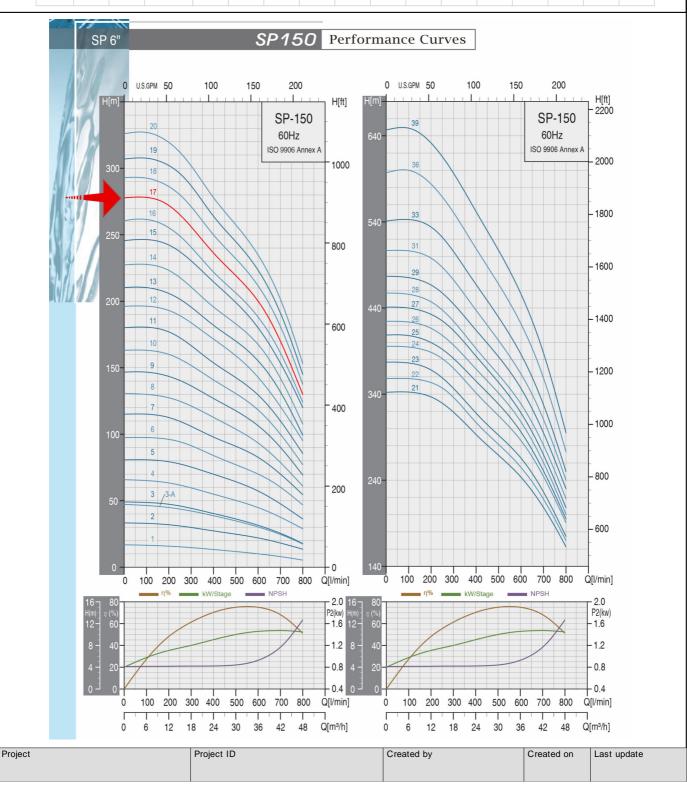

|                  | Motor |    | Q capacity 3450 rpm |     |     |     |     |     |     |     |     |     |     |     |     |     |
|------------------|-------|----|---------------------|-----|-----|-----|-----|-----|-----|-----|-----|-----|-----|-----|-----|-----|
| Pump<br>Type     | P     | 2  | m³/h                | 12  | 15  | 18  | 21  | 24  | 27  | 30  | 33  | 36  | 39  | 42  | 45  | 48  |
| 7,6-             | KW    | HP | G/min               | 53  | 66  | 79  | 92  | 106 | 119 | 132 | 145 | 158 | 172 | 185 | 198 | 211 |
| SP<br>150-<br>17 | 22    | 30 | Head(ft)            | 892 | 869 | 840 | 807 | 774 | 745 | 718 | 689 | 656 | 613 | 558 | 492 | 426 |