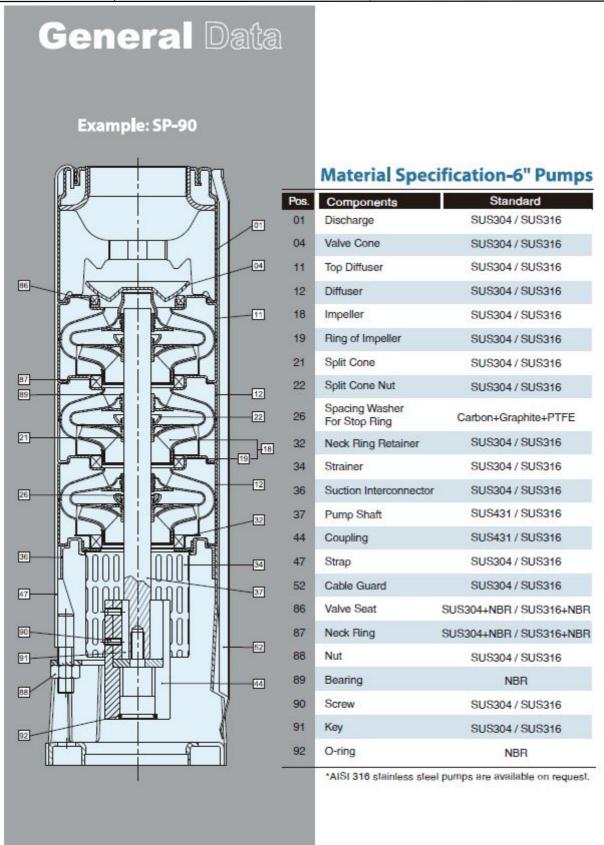

| GPT                 | Parts and Materials Submersible Well Pump - SP 15 | Revision no. | Page:<br>3 |  |
|---------------------|---------------------------------------------------|--------------|------------|--|
|                     | Receiver                                          | From         |            |  |
| Company name        |                                                   |              |            |  |
| Respons. Department |                                                   |              |            |  |
| Person in charge    |                                                   |              |            |  |
| Phone number        |                                                   |              |            |  |
| Fax no              |                                                   |              |            |  |
| E-mail address      |                                                   |              |            |  |