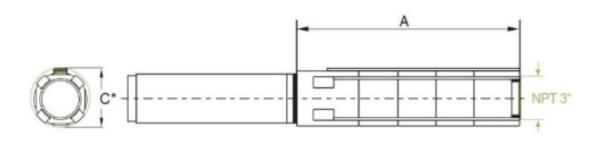

## **Dimensions:**

| Dump Type | Motor Dia. |    | Dimer | Net Weight (lb) |      |  |
|-----------|------------|----|-------|-----------------|------|--|
| Pump Type | MOLOI DIA. | Α  | C*    | Pump Discharge  | Pump |  |
| SP 150-17 | 6″         | 75 | 5.6   | 3" NPT          | 74   |  |