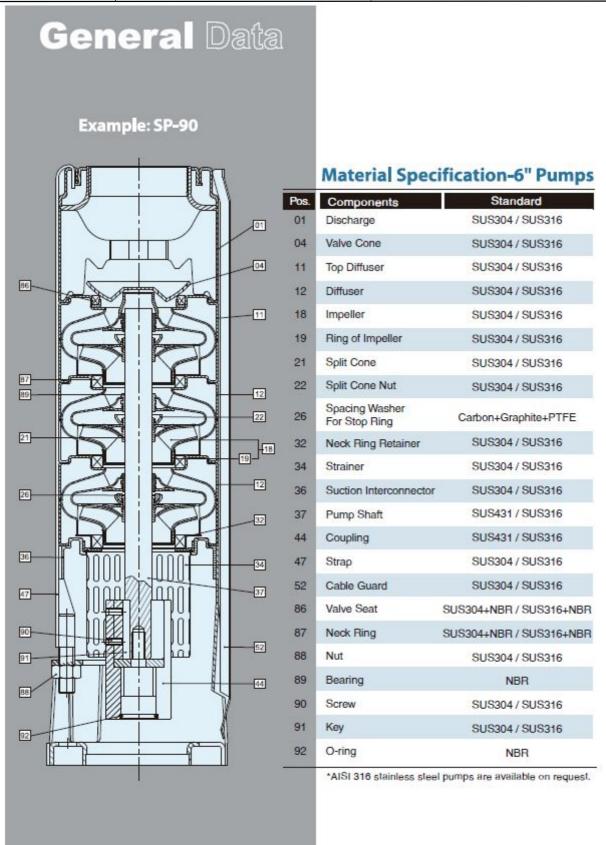

| GPT                 | Parts and Materials Submersible Well Pump - SP 15 | Revision no. | Page:<br>3 |  |  |
|---------------------|---------------------------------------------------|--------------|------------|--|--|
|                     | Receiver                                          | From         |            |  |  |
| Company name        |                                                   |              |            |  |  |
| Respons. Department |                                                   |              |            |  |  |
| Person in charge    |                                                   |              |            |  |  |
| Phone number        |                                                   |              |            |  |  |
| Fax no              |                                                   |              |            |  |  |
| E-mail address      |                                                   |              |            |  |  |