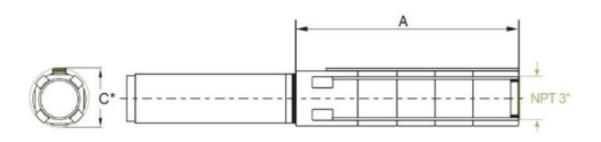

## **Dimensions:**

| Pump Type | Motor Dia. |    | Dimer | Net Weight (lb) |      |  |
|-----------|------------|----|-------|-----------------|------|--|
|           | Motor Dia. | Α  | C*    | Pump Discharge  | Pump |  |
| SP 150-14 | 6"         | 63 | 5.6   | 3" NPT          | 62   |  |