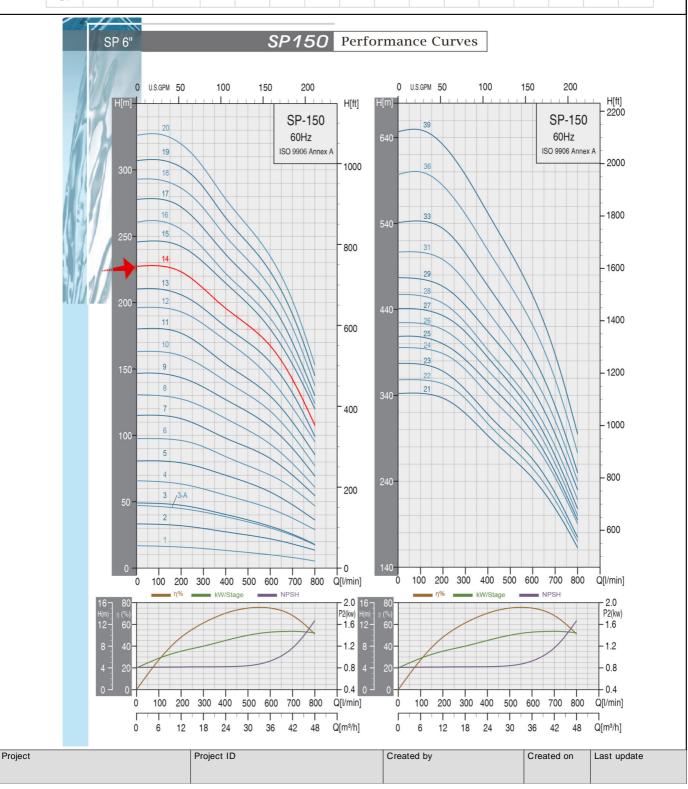

| Pump<br>Type     | Motor |    | Q capacity 3450 rpm |     |     |     |     |     |     |     |     |     |     |     |     |     |
|------------------|-------|----|---------------------|-----|-----|-----|-----|-----|-----|-----|-----|-----|-----|-----|-----|-----|
|                  | P2    |    | m³/h                | 12  | 15  | 18  | 21  | 24  | 27  | 30  | 33  | 36  | 39  | 42  | 45  | 48  |
| 7,6-2            | KW    | HP | G/min               | 53  | 66  | 79  | 92  | 106 | 119 | 132 | 145 | 158 | 172 | 185 | 198 | 211 |
| SP<br>150-<br>14 | 18.5  | 25 | Head(ft)            | 732 | 712 | 689 | 669 | 643 | 620 | 600 | 567 | 548 | 512 | 466 | 413 | 351 |