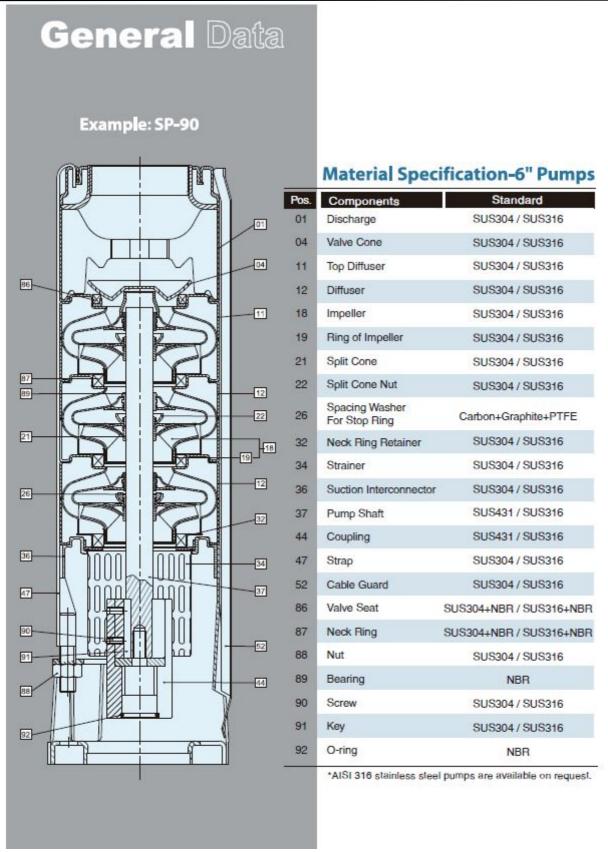

| GPT                 | Parts and Materials Submersible Well Pump - SP 15 | Revision no. | Page:<br>3 |  |  |
|---------------------|---------------------------------------------------|--------------|------------|--|--|
|                     | Receiver                                          | From         |            |  |  |
| Company name        |                                                   |              |            |  |  |
| Respons. Department |                                                   |              |            |  |  |
| Person in charge    |                                                   |              |            |  |  |
| Phone number        |                                                   |              |            |  |  |
| Fax no              |                                                   |              |            |  |  |
| E-mail address      |                                                   |              |            |  |  |