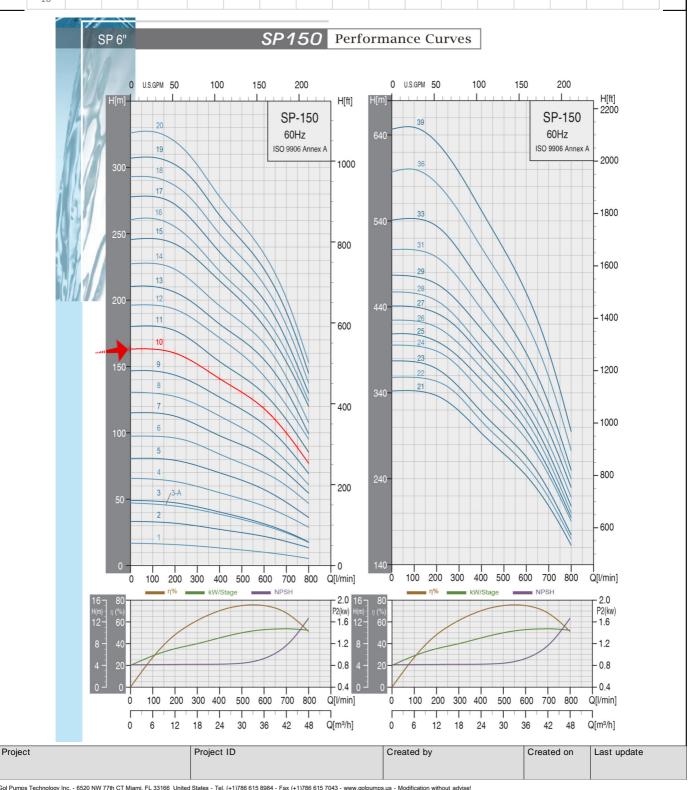

| GPT                 | Performance Curves Submersible Well Pump - SP 1501 |      | Revision no. | Page:<br>2 |
|---------------------|----------------------------------------------------|------|--------------|------------|
|                     | Receiver                                           | From |              |            |
| Company name        |                                                    |      |              |            |
| Respons. Department |                                                    |      |              |            |
| Person in charge    |                                                    |      |              |            |
| Phone number        |                                                    |      |              |            |
| Fax no              |                                                    |      |              |            |
| E-mail address      |                                                    |      |              |            |

|                  | Motor |    | Q capacity 3450 rpm |     |     |     |     |     |     |     |     |     |     |     |     |     |
|------------------|-------|----|---------------------|-----|-----|-----|-----|-----|-----|-----|-----|-----|-----|-----|-----|-----|
| Pump<br>Type     | Р     | 2  | m³/h                | 12  | 15  | 18  | 21  | 24  | 27  | 30  | 33  | 36  | 39  | 42  | 45  | 48  |
| 1,750            | KW    | HP | G/min               | 53  | 66  | 79  | 92  | 106 | 119 | 132 | 145 | 158 | 172 | 185 | 198 | 211 |
| SP<br>150-<br>10 | 15    | 20 | Head(ft)            | 525 | 512 | 499 | 479 | 462 | 446 | 426 | 410 | 387 | 361 | 328 | 289 | 253 |