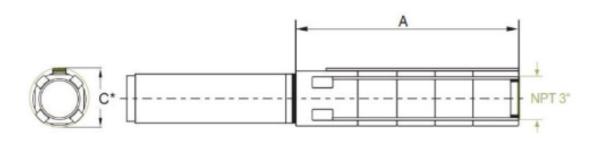

## **Dimensions:**

| Dump Type | Motor Din  |    | Dimer | Net Weight (lb) |      |  |
|-----------|------------|----|-------|-----------------|------|--|
| Pump Type | Motor Dia. | Α  | C*    | Pump Discharge  | Pump |  |
| SP 150-10 | 6"         | 48 | 5.6   | 3" NPT          | 48   |  |