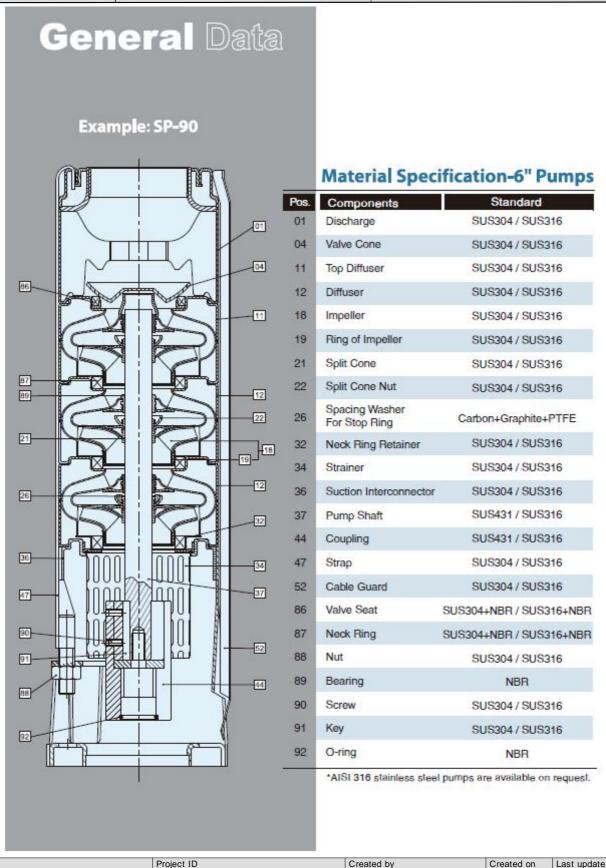

| GPT                 | Parts and Materials Submersible Well Pump - SP 15 | Revision no. | Page:<br>3 |  |  |
|---------------------|---------------------------------------------------|--------------|------------|--|--|
|                     | Receiver                                          | From         |            |  |  |
| Company name        |                                                   |              |            |  |  |
| Respons. Department |                                                   |              |            |  |  |
| Person in charge    |                                                   |              |            |  |  |
| Phone number        |                                                   |              |            |  |  |
| Fax no              |                                                   |              |            |  |  |
| E-mail address      |                                                   |              |            |  |  |