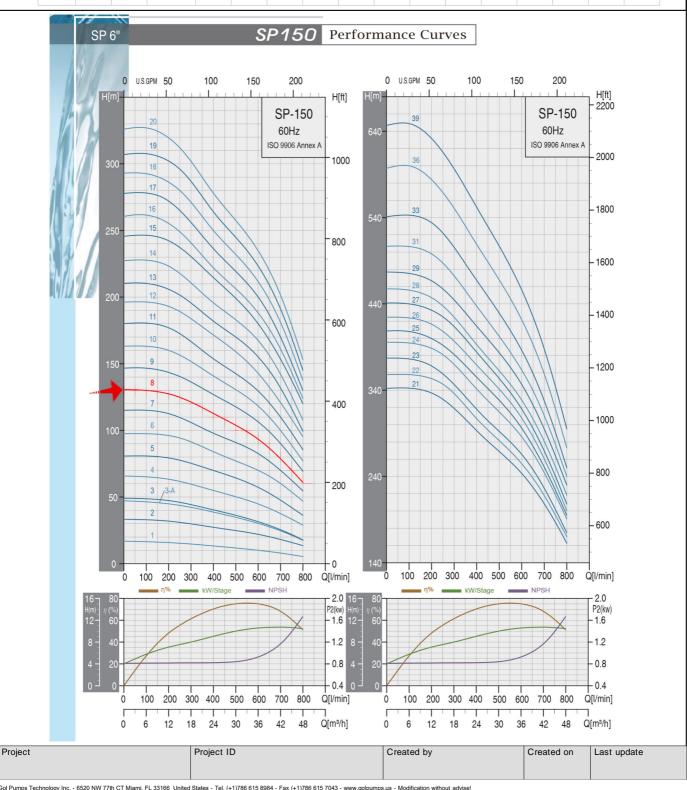

| Project | Project ID | Created by | Created on | Last update |
|---------|------------|------------|------------|-------------|
|         |            |            |            |             |

| GPT                 | Performance Curves Submersible Well Pump - SP 1500 |      | Revision no. | Page:<br>2 |
|---------------------|----------------------------------------------------|------|--------------|------------|
|                     | Receiver                                           | From |              |            |
| Company name        |                                                    |      |              |            |
| Respons. Department |                                                    |      |              |            |
| Person in charge    |                                                    |      |              |            |
| Phone number        |                                                    |      |              |            |
| Fax no              |                                                    |      |              |            |
| E-mail address      |                                                    |      |              |            |

|                 | Motor |    | Q capacity 3450 rpm |     |     |     |     |     |     |     |     |     |     |     |     |     |
|-----------------|-------|----|---------------------|-----|-----|-----|-----|-----|-----|-----|-----|-----|-----|-----|-----|-----|
| Pump<br>Type    | Р     | 2  | m³/h                | 12  | 15  | 18  | 21  | 24  | 27  | 30  | 33  | 36  | 39  | 42  | 45  | 48  |
| ,,,,,           | KW    | HP | G/min               | 53  | 66  | 79  | 92  | 106 | 119 | 132 | 145 | 158 | 172 | 185 | 198 | 211 |
| SP<br>150-<br>8 | 11    | 15 | Head(ft)            | 420 | 410 | 397 | 384 | 371 | 354 | 341 | 325 | 305 | 285 | 256 | 230 | 200 |