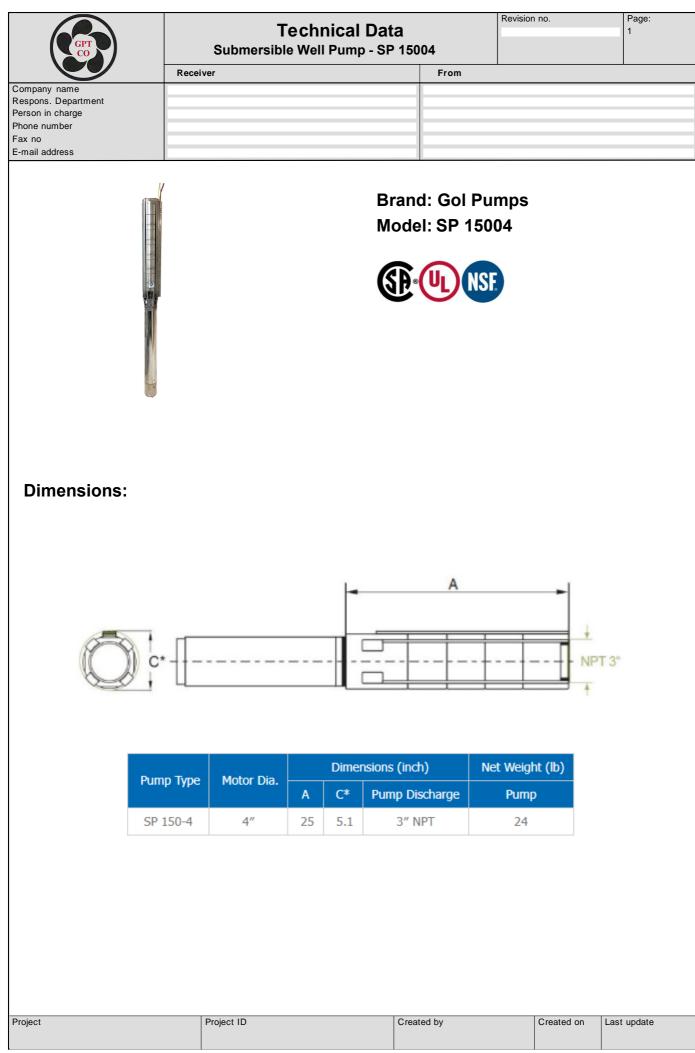

| GPT                                                                                                 | Parts and Materials<br>Submersible Well Pump - SP 15004 |      | Revision no. | Page:<br>3 |
|-----------------------------------------------------------------------------------------------------|---------------------------------------------------------|------|--------------|------------|
|                                                                                                     | Receiver                                                | From | •            |            |
| Company name<br>Respons. Department<br>Person in charge<br>Phone number<br>Fax no<br>E-mail address |                                                         |      |              |            |
| Ger                                                                                                 | neral Data                                              |      |              |            |