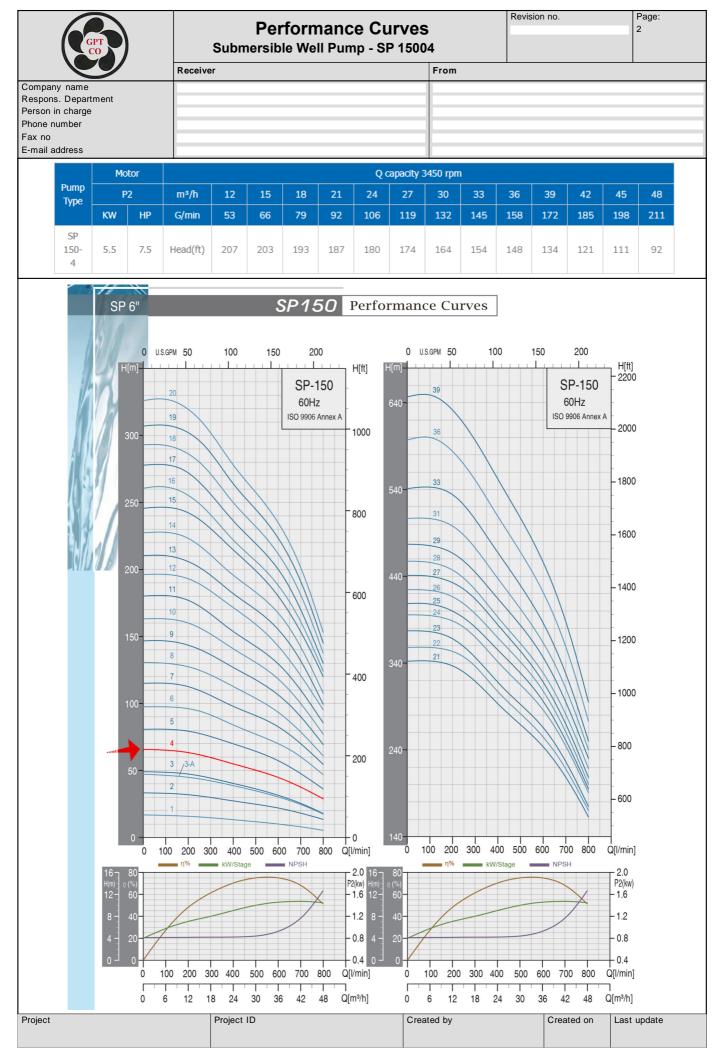

| GPT                                                                                                 | Parts and Materials<br>Submersible Well Pump - SP 15004 |      | Revision no. | Page:<br>3 |
|-----------------------------------------------------------------------------------------------------|---------------------------------------------------------|------|--------------|------------|
|                                                                                                     | Receiver                                                | From | •            |            |
| Company name<br>Respons. Department<br>Person in charge<br>Phone number<br>Fax no<br>E-mail address |                                                         |      |              |            |
| Ger                                                                                                 | neral Data                                              |      |              |            |