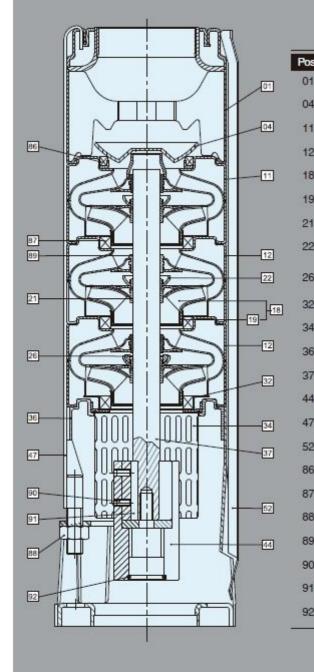

## **Material Specification-6" Pumps**

| _  | A CONTRACT OF A CONTRACT OF A CONTRACT OF |                                      |
|----|-------------------------------------------|--------------------------------------|
| s. | Components                                | Standard                             |
| 1  | Discharge                                 | SUS304 / SUS316                      |
| 1  | Valve Cone                                | SUS304 / SUS316                      |
| 1  | Top Diffuser                              | SUS304 / SUS316                      |
| 2  | Diffuser                                  | SUS304 / SUS316                      |
| в  | Impeller                                  | SUS304 / SUS316                      |
| 9  | Ring of Impeller                          | SUS304 / SUS316                      |
| 1  | Split Cone                                | SUS304 / SUS316                      |
| 2  | Split Cone Nut                            | SUS304 / SUS316                      |
| 5  | Spacing Washer<br>For Stop Ring           | Carbon+Graphite+PTFE                 |
| 2  | Neck Ring Retainer                        | SUS304 / SUS316                      |
| 1  | Strainer                                  | SUS304 / SUS316                      |
| 6  | Suction Interconnector                    | SUS304 / SUS316                      |
| 7  | Pump Shaft                                | SUS431 / SUS316                      |
| ŧ  | Coupling                                  | SUS431 / SUS316                      |
| 7  | Strap                                     | SUS304 / SUS316                      |
| 2  | Cable Guard                               | SUS304 / SUS316                      |
| 6  | Valve Seat                                | SUS304+NBR / SUS316+NBR              |
| 7  | Neck Ring                                 | SUS304+NBR / SUS316+NBR              |
| в  | Nut                                       | SUS304 / SUS316                      |
| э  | Bearing                                   | NBR                                  |
| D  | Screw                                     | SUS304 / SUS316                      |
| i  | Кеу                                       | SUS304 / SUS316                      |
| 2  | O-ring                                    | NBR                                  |
|    | ALCI 218 stoinloss ston                   | Las anis - a constantin la constanti |

\*AISI 316 stainless steel pumps are available on request.

Project

Project ID

Created by

Gol Pumps Technology Inc. - 6520 NW 77th CT Miami, FL 33166 United States - Tel. (+1)786 615 8984 - Fax (+1)786 615 7043 - www.golpumps.us - Modification without advise!