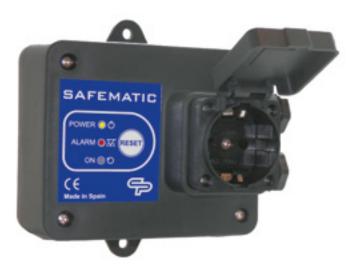

#### Electronic pump protection

This unit stops the pump when is detected a dry-running operation or an overload. It has an integrated Schuko socket for the pump connection. It has also a Schuko plug for the power supply connection, in case of other socket shapes there is a wall-mounted variant where the connection is performed through the lateral PG's.

#### **OPERATING CHARACTERISTICS**

- Dry-running protection without configuration.
- Overload protection.
- ART function (Automatic Reset Test). If the device has been stopped due to the action of the safety system against dry operation, the ART tries to connect the pump, with a programmed periodicity because the water supply could have been restored.
- Rapid-cycle alarm: when the hydropneumatic tank has lost the air and frequent startstops are produced an alarm is activated.
- Manual start push-button.
- Failure, power and pump on led-lights.
- Integrated Schuko socket for the pump connection.
- 2 possible connections to the power supplier:
  - Integrated Schuko plug.
  - Cable with plugs type G or B in wall mounted applications.

Schuko integrated