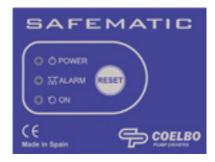

## **USERS INTERFACE**

- 5.5"-

4.9"

- POWER light (Green)
- Alarm light (red)
  - Bright: "OVERLOAD"
  - Slow flashing: "ART MODE"
  - Fast flashing: "DRY RUN"
- Led ON (yellow)
  - Bright: "PUMP ON"
  - Slow flashing: "LEARNING"
  - Fast flashing: "FAST CYCLE WARNING"
- RESET push-button.