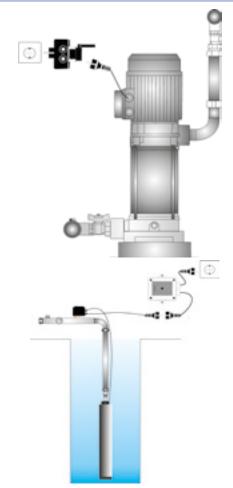

light (Green)
- Alarm light (red)
  - Bright: "OVERLOAD"
  - Slow flashing: "ART MODE"
  - Fast flashing: "DRY RUN"
- Led ON (yellow)
  - Bright: "PUMP ON"
  - Slow flashing: "LEARNING"
  - Fast flashing: "FAST CYCLE WARNING"
- RESET push-button.

Schuko integrated

## **TECHNICAL CHARACTERISTICS**

|                             | SAFEMATIC        |
|-----------------------------|------------------|
| Power                       | 0,37- 2,2 kW     |
| Voltage                     | ~1 x 110-230 Vac |
| Frequency                   | 50/60 Hz         |
| Maximum current             | 16 A             |
| Protection degree           | IP65 (IP44)      |
| Max environment temperature | 122 °F           |
| Net weight (without cable)  | 0,88 lbs         |

## **DIMENSIONS AND INSTALLATION**