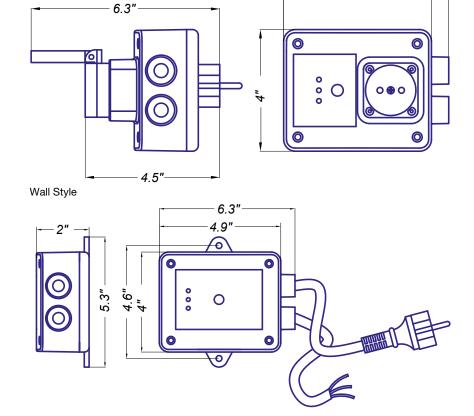

ER light (Green)
- Alarm light (red)
  - Bright: "OVERLOAD"
  - Slow flashing: "ART MODE"
  - Fast flashing: "DRY RUN"
- Led ON (yellow)
  - Bright: "PUMP ON"
  - Slow flashing: "LEARNING"
  - Fast flashing: "FAST CYCLE WARNING"
- RESET push-button.

Schuko integrated

## **TECHNICAL CHARACTERISTICS**

|                             | SAFEMATIC        |
|-----------------------------|------------------|
| Power                       | 0,37- 2,2 kW     |
| Voltage                     | ~1 x 110-230 Vac |
| Frequency                   | 50/60 Hz         |
| Maximum current             | 16 A             |
| Protection degree           | IP65 (IP44)      |
| Max environment temperature | 122 °F           |
| Net weight (without cable)  | 0,88 lbs         |

## **DIMENSIONS AND INSTALLATION**