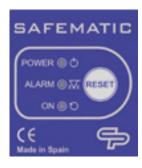

## **USERS INTERFACE**

- 5.5"-

4.9"

- POWER light (Green)
- Alarm light (red)
  - Bright: "OVERLOAD"
  - Slow flashing: "ART MODE"
  - Fast flashing: "DRY RUN"
- Led ON (yellow)
  - Bright: "PUMP ON"
  - Slow flashing: "LEARNING"
  - Fast flashing: "FAST CYCLE WARNING"
- RESET push-button.