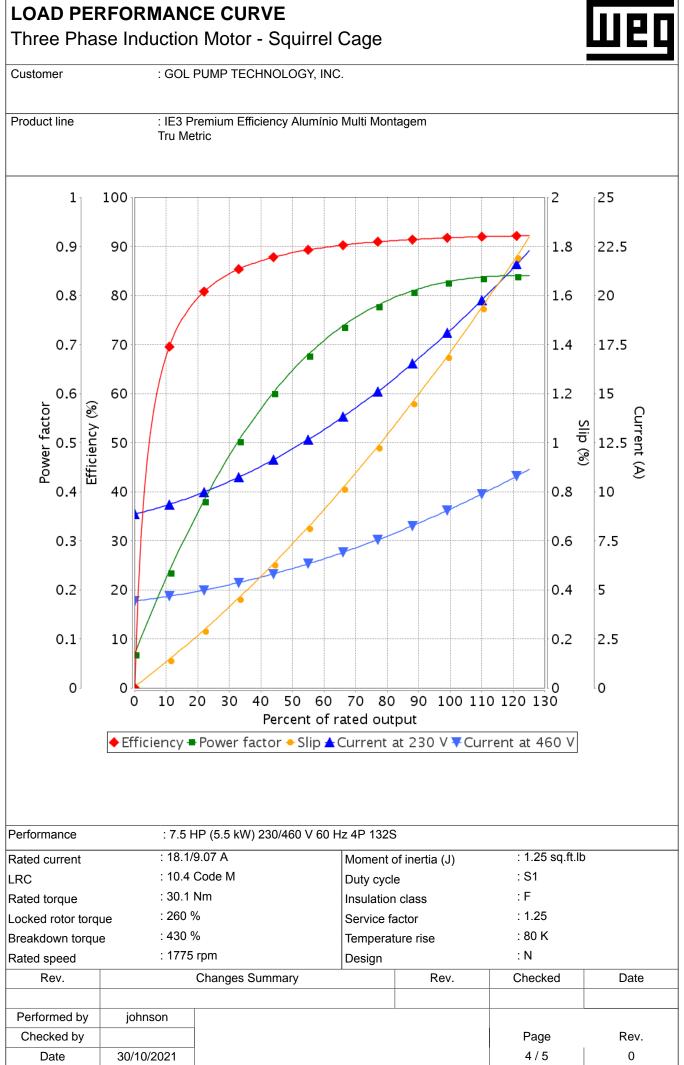

| Date                |  |  |  |  |  |  |
| Performed by<br>Checked by                                                      | johnson<br>AUTOMATICO                                                                                       |                                                      | I         |                       |                                         | 57705<br>Rev.       |  |  |  |  |  |  |
| Date                                                                            | 30/10/2021                                                                                                  |                                                      |           |                       | Page<br>2 / 5                           | 0 Rev.              |  |  |  |  |  |  |









WEG's property. Forbidden reproduction without previous authorization.