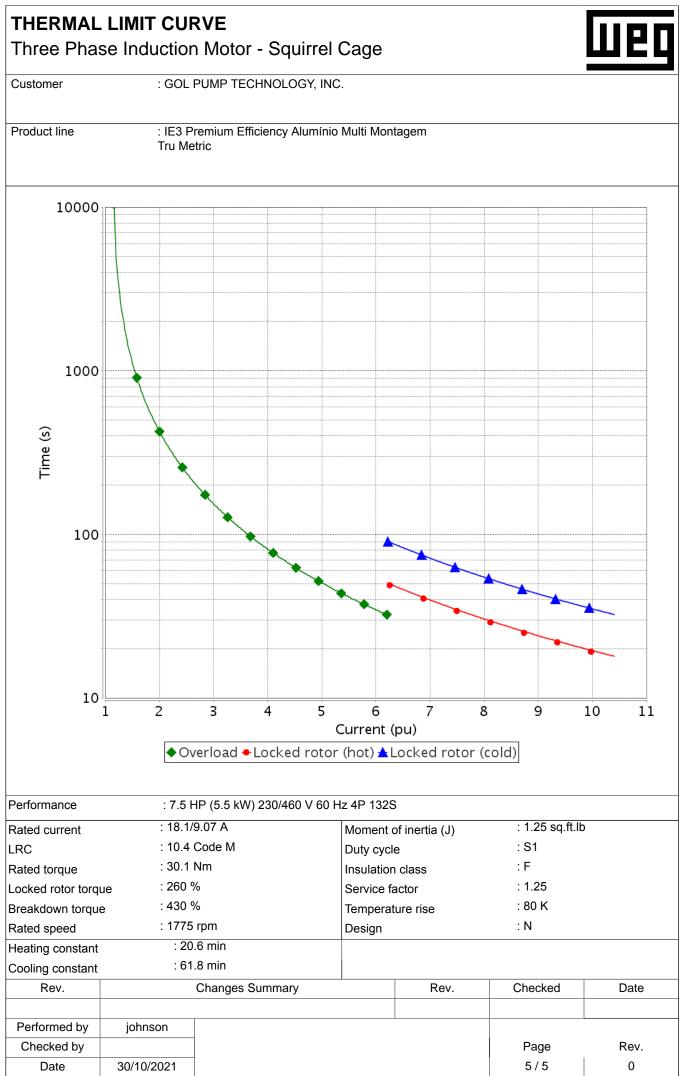

| Date                |  |  |  |  |  |  |
| Performed by<br>Checked by                                                      | johnson<br>AUTOMATICO                                                                                       |                                                      | I         |                       |                                         | 57705<br>Rev.       |  |  |  |  |  |  |
| Date                                                                            | 30/10/2021                                                                                                  |                                                      |           |                       | Page<br>2 / 5                           | 0 Rev.              |  |  |  |  |  |  |









WEG's property. Forbidden reproduction without previous authorization.