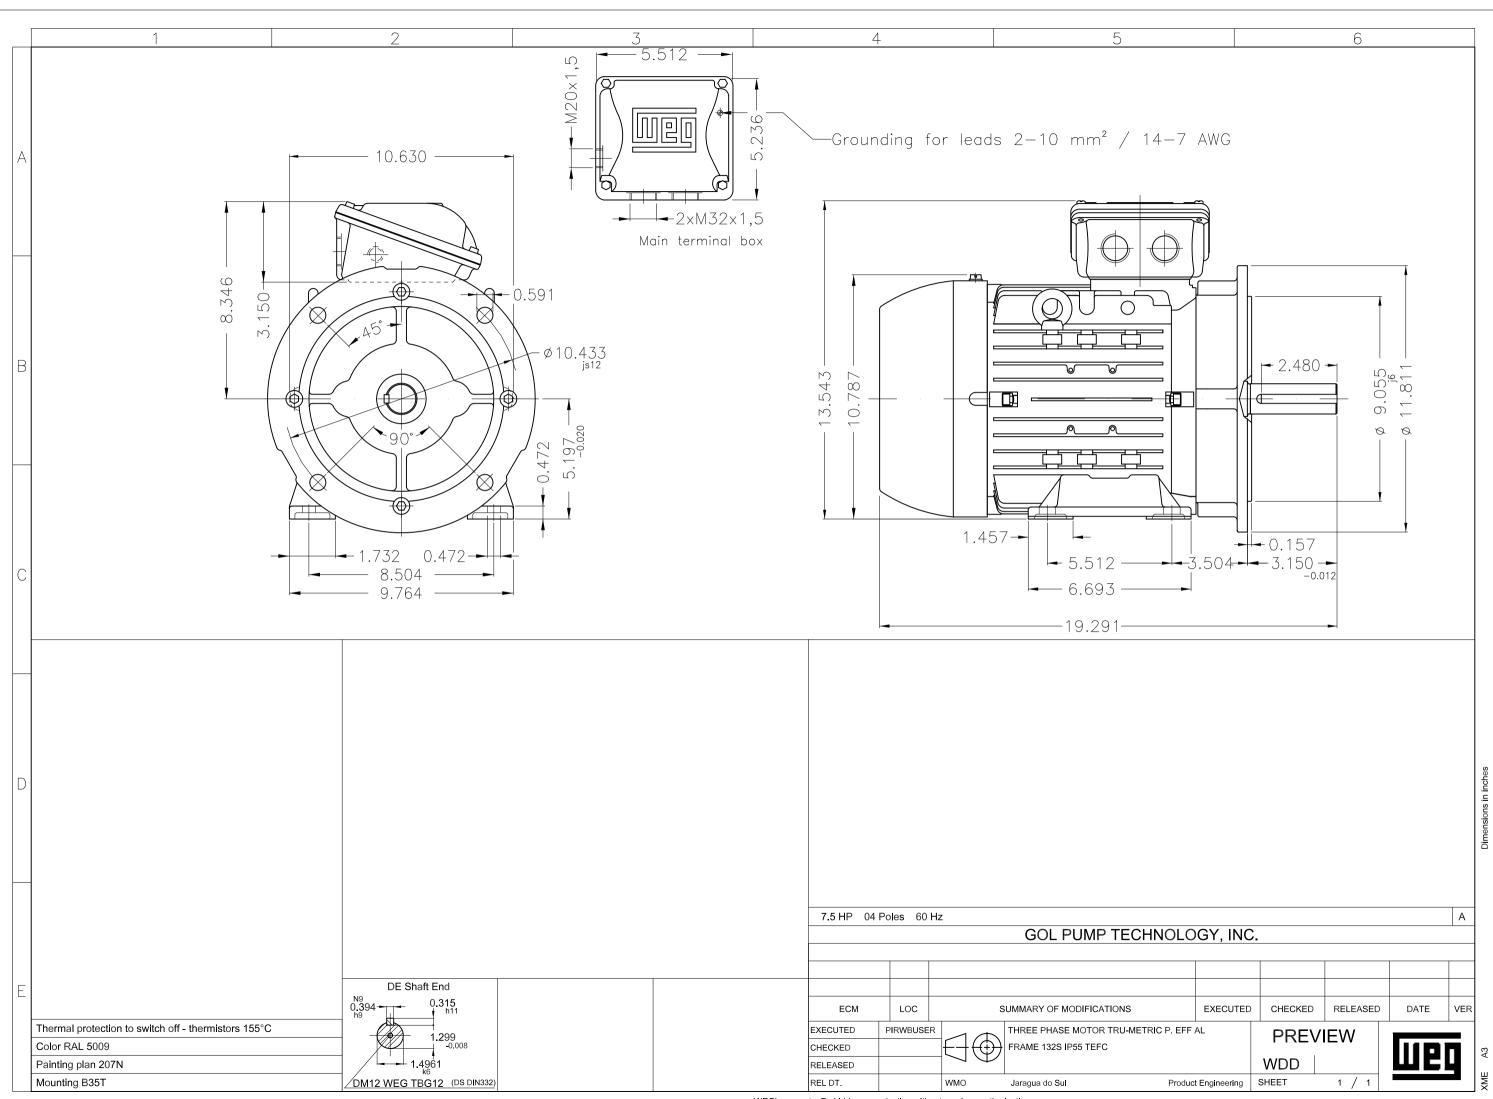

| Date                |  |  |  |  |  |  |
| Performed by<br>Checked by                                                      | johnson<br>AUTOMATICO                                                                                       |                                                      | I         |                       |                                         | 57705<br>Rev.       |  |  |  |  |  |  |
| Date                                                                            | 30/10/2021                                                                                                  |                                                      |           |                       | Page<br>2 / 5                           | 0 Rev.              |  |  |  |  |  |  |









WEG's property. Forbidden reproduction without previous authorization.