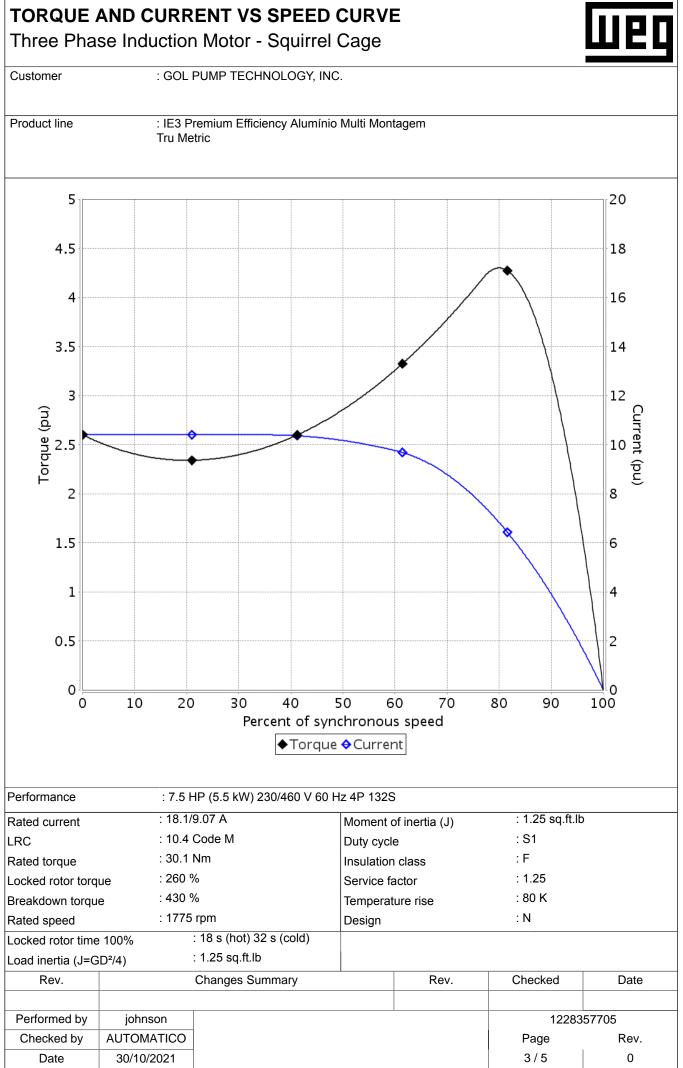

| Date                |  |  |  |  |  |  |
| Performed by<br>Checked by                                                      | johnson<br>AUTOMATICO                                                                                       |                                                      | I         |                       |                                         | 57705<br>Rev.       |  |  |  |  |  |  |
| Date                                                                            | 30/10/2021                                                                                                  |                                                      |           |                       | Page<br>2 / 5                           | 0 Rev.              |  |  |  |  |  |  |









WEG's property. Forbidden reproduction without previous authorization.